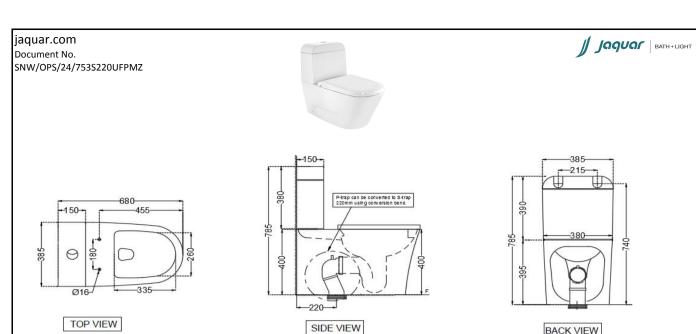

|                          | SIDE VIEW                                                                                                                                                            | BACK VIEW |
|--------------------------|----------------------------------------------------------------------------------------------------------------------------------------------------------------------|-----------|
| General Information      |                                                                                                                                                                      |           |
| Product Code             | OPS-WHT-15753S220UFPMZ                                                                                                                                               |           |
| Brand                    | Jaquar                                                                                                                                                               |           |
| Colour                   | White                                                                                                                                                                |           |
|                          | Complete Set For Coupled WC ( S-Trap )                                                                                                                               |           |
| Material                 | Ceramic-Vitreous China (VC)                                                                                                                                          |           |
| Product Specification    |                                                                                                                                                                      |           |
| Product Dimension        | 385x680x785 mm                                                                                                                                                       |           |
| Bowl Inner Dimension     | 260X335 mm                                                                                                                                                           |           |
| Product Net Weight       | 51.5 kg.                                                                                                                                                             |           |
| Product Gross Weight     | 59 kg                                                                                                                                                                |           |
| Packaging Dimension      | 870x500x430 mm                                                                                                                                                       |           |
| Outlet                   | Vertical                                                                                                                                                             |           |
| Waste Hole Distance      | Horizontal distance between the Floor and the centre line of the waste outlet hole ≤ 220 mm                                                                          |           |
| Product Features         | Rimless Bowl With Cistern For Coupled WC With UF Soft Close Seat Cover, Hinges, Dual Flush-3/6 LPF With Conversion Bend - ZPS-WHT-VB01 Anti Germ Glaze, Trap glazed. |           |
| ACCESSORIES INCLUDED     |                                                                                                                                                                      |           |
| UF Soft Close Seat cover | OPS-WHT-15101UFPM                                                                                                                                                    |           |
| Floor Fixing Screw       | ZPS-SNS-FB01                                                                                                                                                         |           |
| Cistern                  | OPS-WHT-15201CPM                                                                                                                                                     |           |
| Cistern Fittings         | ZCF-WHT-FT015                                                                                                                                                        |           |
| Wax Seal                 | ZPS-WHT-1401                                                                                                                                                         |           |
| Conversion Bend          | ZPS-WHT-VB01                                                                                                                                                         |           |
|                          |                                                                                                                                                                      |           |