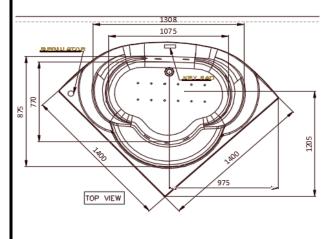

| Size (mm):               | 1400 X 1400 X 450                                             |          | Water Pump: 1 Hp@50 Hz                                                                                           |
|--------------------------|---------------------------------------------------------------|----------|------------------------------------------------------------------------------------------------------------------|
| Material:                | Acrylic PMMA                                                  |          | Water Jets : 6<br>Back Jets: 4                                                                                   |
| Reinforcement:           | PU GREEN                                                      |          | Keypad Control Air Regulator Water Level Sensor Chromotherapy Disinfection Vaccum Suction Breaker 3 Tier Testing |
| Accessories<br>Included: | - Drain & Overflow with Filler<br>- Frame SS202<br>- Headrest | Features |                                                                                                                  |
| Accessories<br>Excluded: | Angular Panel: JWA-WHT-FUSNCPX                                |          |                                                                                                                  |