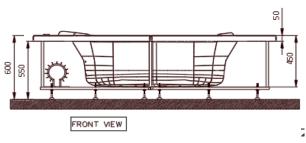

| Size (mm):               | 1400 X 1400 X 450                                             |          | Water Pump: 1 Hp@50 Hz                                                                                           |
|--------------------------|---------------------------------------------------------------|----------|------------------------------------------------------------------------------------------------------------------|
| Material:                | Acrylic PMMA                                                  |          | Water Jets : 6<br>Back Jets: 4                                                                                   |
| Reinforcement:           | PU GREEN                                                      |          | Keypad Control Air Regulator Water Level Sensor Chromotherapy Disinfection Vaccum Suction Breaker 3 Tier Testing |
| Accessories<br>Included: | - Drain & Overflow with Filler<br>- Frame SS202<br>- Headrest | Features |                                                                                                                  |
| Accessories<br>Excluded: | Angular Panel: JWA-WHT-FUSNCPX                                |          |                                                                                                                  |