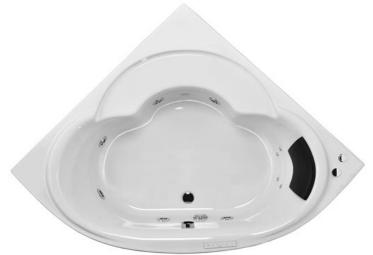

| Range Name | Fusion                 |  |
|------------|------------------------|--|
| Category   | Whirlpool Water System |  |
| Code:      | IWP-WHT-GMI140WX       |  |

ımage is only for illustration purpose