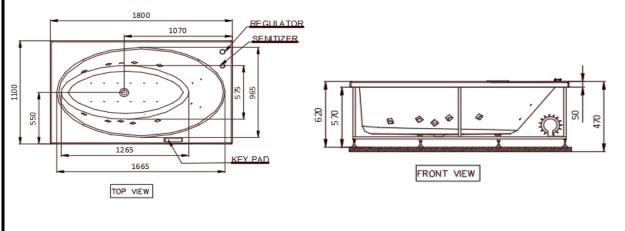

| age is any is massistant parpose |                                                               |          |                                                                                                                                                                              |  |
|----------------------------------|---------------------------------------------------------------|----------|------------------------------------------------------------------------------------------------------------------------------------------------------------------------------|--|
| Size (mm):                       | 1800 x 1100 x 470                                             |          | Water Pump: 1.40 Hp@50 Hz Water Jets: 8 Back Jet: 4 Keypad Control Air Regulator Water Level Sensor Chromortherapy Disinfection System Vaccum Suction Breaker 3 Tier Testing |  |
| Material:                        | Acrylic PMMA                                                  | Features |                                                                                                                                                                              |  |
| Reinforcement:                   | PU GREEN                                                      |          |                                                                                                                                                                              |  |
| Accessories<br>Included:         | - Drain & Overflow with Filler<br>- Frame SS202<br>- Headrest |          |                                                                                                                                                                              |  |
| Accessories<br>Excluded:         | Front Panel : JWA-WHT-FP180X<br>Side Panel: JWA-WHT-SP110X    |          |                                                                                                                                                                              |  |