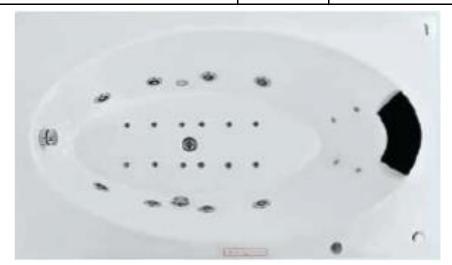

| Range Name | D'ARC                  |  |
|------------|------------------------|--|
| Category   | Whirlpool Water System |  |
| Code:      | JWP-WHT-DARC180WX      |  |

Image is only for illustration purpose