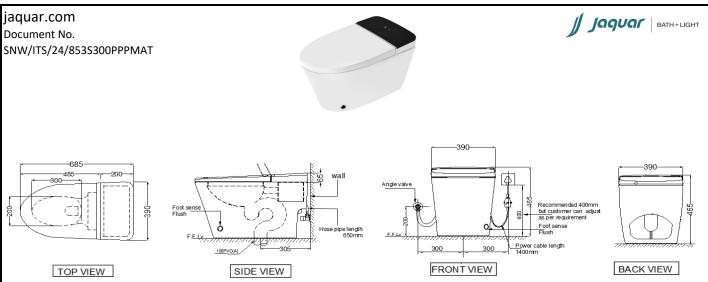

| GENERAL INFORMATION            |                                                                                                                                                                                                                                                                                                                                                                   |
|--------------------------------|-------------------------------------------------------------------------------------------------------------------------------------------------------------------------------------------------------------------------------------------------------------------------------------------------------------------------------------------------------------------|
| Product Code                   | ITS-WHT-89853S300PPPMAT                                                                                                                                                                                                                                                                                                                                           |
| Brand                          | Jaquar                                                                                                                                                                                                                                                                                                                                                            |
| Colour                         | White                                                                                                                                                                                                                                                                                                                                                             |
| Туре                           | Automatic Rimless Floor Mounted WC                                                                                                                                                                                                                                                                                                                                |
| Material                       | Ceramic - Vitreous China                                                                                                                                                                                                                                                                                                                                          |
| PRODUCT SPECIFICATION          |                                                                                                                                                                                                                                                                                                                                                                   |
| Product Dimension              | 390x685x465 mm                                                                                                                                                                                                                                                                                                                                                    |
| bowl Inner Dimension           | 200X300 mm                                                                                                                                                                                                                                                                                                                                                        |
| Product Net Weight             | 48 kg.                                                                                                                                                                                                                                                                                                                                                            |
| Product Gross Weight           | 54 kg                                                                                                                                                                                                                                                                                                                                                             |
| Packaging Dimension            | 700x480x590 mm                                                                                                                                                                                                                                                                                                                                                    |
| Outlet                         | Vertical                                                                                                                                                                                                                                                                                                                                                          |
| Waste Hole Dimension           | External diameter of outlet hole $\emptyset$ 80 mm provide connector pipe product.                                                                                                                                                                                                                                                                                |
| Waste Hole Horizontal distance | Horizontal distance between the wall and the centre line of the waste outlet hole ≤ 305 mm                                                                                                                                                                                                                                                                        |
| PRODUCT FEATURES               |                                                                                                                                                                                                                                                                                                                                                                   |
| Product Features               | Adjustable Seat temperature, Dual Wash Function with foot sense flush, Warm Air Dryer with Adjustable temperature, Adjustable water flow & temperature, Anti bacterial seat & nozzle, Remote Control, Instant Water heating, Auto deodorization, Night light,LED digital display,Spray Nozzle with Anti-becteria and UV sterilization,Auto opning Seat and cover. |
| ACCESSORIES INCLUDED           |                                                                                                                                                                                                                                                                                                                                                                   |
| Electronic PP Seat cover       | ITS-WHT-89109AT                                                                                                                                                                                                                                                                                                                                                   |
| Angle valve                    | ZPS-WHT-ST59                                                                                                                                                                                                                                                                                                                                                      |
| toilet sealing ring            | ZPS-WHT-1401                                                                                                                                                                                                                                                                                                                                                      |
| Remote controller code         | ZPS-WHT-ST55                                                                                                                                                                                                                                                                                                                                                      |