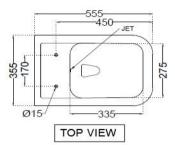

jaquar.com Document No. SNW/FLS/24/953JUFSM

| 1.5.                                    |                                                                                                                                                                         |
|-----------------------------------------|-------------------------------------------------------------------------------------------------------------------------------------------------------------------------|
| General Information                     |                                                                                                                                                                         |
| Product Code                            | FLS-WHT-5953JUFSM                                                                                                                                                       |
| Brand                                   | Jaquar                                                                                                                                                                  |
| Colour                                  | White                                                                                                                                                                   |
| Туре                                    | Wall Hung WC                                                                                                                                                            |
| Material                                | Ceramic-Vitreous China (VC)                                                                                                                                             |
| Product Specification                   |                                                                                                                                                                         |
| Product Dimension                       | 355x555x370 mm                                                                                                                                                          |
| Bowl Opening (Inner Dimension)          | 275x335 mm                                                                                                                                                              |
| Product Net Weight                      | 19. kg                                                                                                                                                                  |
| Product Gross Weight                    | 25. kg                                                                                                                                                                  |
| Packaging Dimension                     | 435x385x570 mm                                                                                                                                                          |
| Outlet                                  | Horizontal                                                                                                                                                              |
| Inlet Hole And Outlet Hole<br>Dimension | Internal diameter of inlet hole Ø 58 +2 /-1 mm                                                                                                                          |
|                                         | External diameter of outlet hole dia. Ø 100 ± 5 mm                                                                                                                      |
| Product Features                        | Rimless bowl design ,Regular, Dual & I Flush advantages Complete Trap Glaze,Packed with Accessories UF Soft Close Slim Seat Cover Dual Flushing-3/6 LPF,Anti germ glaze |
| ACCESSORIES INCLUDED                    |                                                                                                                                                                         |
| Seat cover                              | FLS-WHT-5103UF                                                                                                                                                          |
| Inlet Outlet Gaskit                     | ZPS-WHT-GK01                                                                                                                                                            |
| Jet Pipe                                | ZPS-WHT-5601                                                                                                                                                            |
| ACCESSORIES RECOMMENDATION              |                                                                                                                                                                         |
| Rag bolt                                | ZPS-MST-RB07                                                                                                                                                            |
| Concealed cistern                       | JCS-WHT-2400S,2400FS,2400WS                                                                                                                                             |