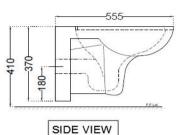

jaquar.com Document No. SNW/FLS/24/953JUFSM

| 1.5.                                    |                                                                                                                                                                         |
|-----------------------------------------|-------------------------------------------------------------------------------------------------------------------------------------------------------------------------|
| General Information                     |                                                                                                                                                                         |
| Product Code                            | FLS-WHT-5953JUFSM                                                                                                                                                       |
| Brand                                   | Jaquar                                                                                                                                                                  |
| Colour                                  | White                                                                                                                                                                   |
| Туре                                    | Wall Hung WC                                                                                                                                                            |
| Material                                | Ceramic-Vitreous China (VC)                                                                                                                                             |
| Product Specification                   |                                                                                                                                                                         |
| Product Dimension                       | 355x555x370 mm                                                                                                                                                          |
| Bowl Opening (Inner Dimension)          | 275x335 mm                                                                                                                                                              |
| Product Net Weight                      | 19. kg                                                                                                                                                                  |
| Product Gross Weight                    | 25. kg                                                                                                                                                                  |
| Packaging Dimension                     | 435x385x570 mm                                                                                                                                                          |
| Outlet                                  | Horizontal                                                                                                                                                              |
| Inlet Hole And Outlet Hole<br>Dimension | Internal diameter of inlet hole Ø 58 +2 /-1 mm                                                                                                                          |
|                                         | External diameter of outlet hole dia. Ø 100 ± 5 mm                                                                                                                      |
| Product Features                        | Rimless bowl design ,Regular, Dual & I Flush advantages Complete Trap Glaze,Packed with Accessories UF Soft Close Slim Seat Cover Dual Flushing-3/6 LPF,Anti germ glaze |
| ACCESSORIES INCLUDED                    |                                                                                                                                                                         |
| Seat cover                              | FLS-WHT-5103UF                                                                                                                                                          |
| Inlet Outlet Gaskit                     | ZPS-WHT-GK01                                                                                                                                                            |
| Jet Pipe                                | ZPS-WHT-5601                                                                                                                                                            |
| ACCESSORIES RECOMMENDATION              |                                                                                                                                                                         |
| Rag bolt                                | ZPS-MST-RB07                                                                                                                                                            |
| Concealed cistern                       | JCS-WHT-2400S,2400FS,2400WS                                                                                                                                             |