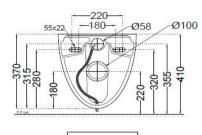

jaquar.com Document No. SNW/FLS/24/953JUFSM

| 1.5.                                    |                                                                                                                                                                         |
|-----------------------------------------|-------------------------------------------------------------------------------------------------------------------------------------------------------------------------|
| General Information                     |                                                                                                                                                                         |
| Product Code                            | FLS-WHT-5953JUFSM                                                                                                                                                       |
| Brand                                   | Jaquar                                                                                                                                                                  |
| Colour                                  | White                                                                                                                                                                   |
| Туре                                    | Wall Hung WC                                                                                                                                                            |
| Material                                | Ceramic-Vitreous China (VC)                                                                                                                                             |
| Product Specification                   |                                                                                                                                                                         |
| Product Dimension                       | 355x555x370 mm                                                                                                                                                          |
| Bowl Opening (Inner Dimension)          | 275x335 mm                                                                                                                                                              |
| Product Net Weight                      | 19. kg                                                                                                                                                                  |
| Product Gross Weight                    | 25. kg                                                                                                                                                                  |
| Packaging Dimension                     | 435x385x570 mm                                                                                                                                                          |
| Outlet                                  | Horizontal                                                                                                                                                              |
| Inlet Hole And Outlet Hole<br>Dimension | Internal diameter of inlet hole Ø 58 +2 /-1 mm                                                                                                                          |
|                                         | External diameter of outlet hole dia. Ø 100 ± 5 mm                                                                                                                      |
| Product Features                        | Rimless bowl design ,Regular, Dual & I Flush advantages Complete Trap Glaze,Packed with Accessories UF Soft Close Slim Seat Cover Dual Flushing-3/6 LPF,Anti germ glaze |
| ACCESSORIES INCLUDED                    |                                                                                                                                                                         |
| Seat cover                              | FLS-WHT-5103UF                                                                                                                                                          |
| Inlet Outlet Gaskit                     | ZPS-WHT-GK01                                                                                                                                                            |
| Jet Pipe                                | ZPS-WHT-5601                                                                                                                                                            |
| ACCESSORIES RECOMMENDATION              |                                                                                                                                                                         |
| Rag bolt                                | ZPS-MST-RB07                                                                                                                                                            |
| Concealed cistern                       | JCS-WHT-2400S,2400FS,2400WS                                                                                                                                             |