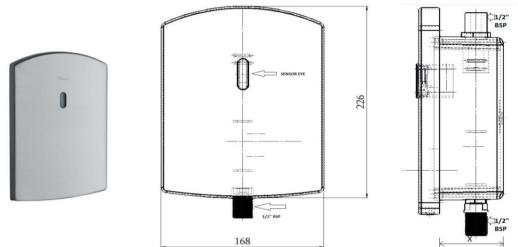

| Product code               | SNR-STL-51077E4MAD                                                                                                                    |
|----------------------------|---------------------------------------------------------------------------------------------------------------------------------------|
| Description                | Sensor Concealed Type Flush Valve for Urinal Complete set with 4 meter adopter wire Installation Box & Control Valve (9V transformer) |
| Water Supply               | Single Line                                                                                                                           |
| Water Temperature          | 5°C to 60°C                                                                                                                           |
| Water Pressure             | 0.5 Bar - 5.0 Bar (Ideal : 1.0 - 3.0 bar)                                                                                             |
| Pipe Lines                 | Inlet & outlet lines(1/2" BSP/15mm)                                                                                                   |
| Flow Control               | Brass Radiator Valve                                                                                                                  |
| Flow Rate                  | Adjustable - 1.1 to 2.4 LPF@ 3 Bar                                                                                                    |
| Flow regulator             | Product should be ordered with suffix G- 1.5 LPF & G1-1.0 LPF @ 3.0 Bar pressure one can regulate the flow rate                       |
| Minimum residence time     | Around 7 Seconds                                                                                                                      |
| Flush Time                 | 6 to 8 Seconds                                                                                                                        |
| Installation               | Recessed in to the Wall                                                                                                               |
| Power Supply Specification | 9 Volts AC DC Power adaptor (Jaquar Make Only) (+/- 10%)                                                                              |
| Sensor range               | About 400mm (Default - High)<br>Range Adjustable - 2 Steps (High & Low) (+/- 20%)<br>High - 400 mm<br>Low - 250 mm                    |
| Approx Weight of Unit      | 1.5 Кg                                                                                                                                |
| Material                   | Base - PS                                                                                                                             |
|                            | Front Plate - SS -304                                                                                                                 |
|                            | Eye PCB Holder - PC                                                                                                                   |
|                            | Fixing Bracket - Nylon                                                                                                                |
|                            | Water Release Unit - Brass                                                                                                            |