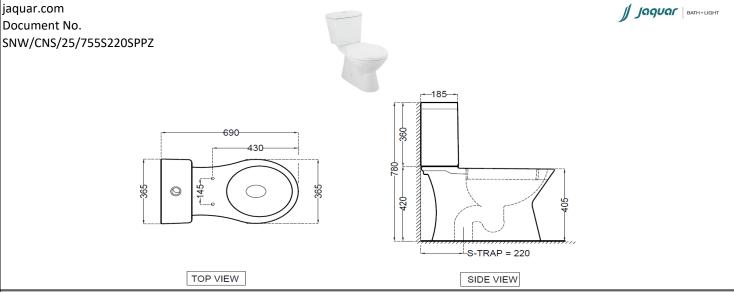

| GENERAL INFORMATION               |                                                                                                                                                                                   |
|-----------------------------------|-----------------------------------------------------------------------------------------------------------------------------------------------------------------------------------|
| Product Code                      | CNS-WHT-755S220SPPZ                                                                                                                                                               |
| Brand                             | Jaquar                                                                                                                                                                            |
| Colour                            | White                                                                                                                                                                             |
| Туре                              | Complete Set For Coupled WC (S trap )                                                                                                                                             |
| Material                          | Ceramic-Vitreous China (VC)                                                                                                                                                       |
| PRODUCT SPECIFICATION             |                                                                                                                                                                                   |
| Product Dimension                 | 365x690x780 mm                                                                                                                                                                    |
| Bowl Opening (Inner Dimension)    | 280x330 mm                                                                                                                                                                        |
| Product Net Weight                | 32 kg.                                                                                                                                                                            |
| Product Gross Weight              | 36.8 kg                                                                                                                                                                           |
| Packaging Dimension               | 875 X 415 X 440 mm                                                                                                                                                                |
| Outlet                            | Vertical                                                                                                                                                                          |
| Vertical Trap Distance bowl adge  | S Trap - 220 mm                                                                                                                                                                   |
| Outlet Hole Dimension             | External diameter of outlet hole Ø 100 +5/-2mm                                                                                                                                    |
|                                   | Horizontal distance between the Floor and the center line of the waste outlet hole ≤ 220 mm                                                                                       |
| PRODUCT FEATURES PRODUCT FEATURES |                                                                                                                                                                                   |
| Product Features                  | Coupled WC with Box Rim, PP Soft Close Seat Cover, Dual Flush - 4.5/3 LPF With Wash Down Flushing, Anti Germ Glaze, Complete Trap Wash, Product With Complete Genuine Accessories |
| ACCESSORIES INCLUDED              |                                                                                                                                                                                   |
| PP soft Close seat cover          | CNS-WHT-105S                                                                                                                                                                      |
| Floor fixing screw                | ZPS-SNS-FB01                                                                                                                                                                      |
| Cistern                           | CNS-WHT-207C                                                                                                                                                                      |
| Cistern Fittings                  | ZCF-WHT-FT003                                                                                                                                                                     |
| Wax seal                          | ZPS-WHT-1401                                                                                                                                                                      |
|                                   |                                                                                                                                                                                   |