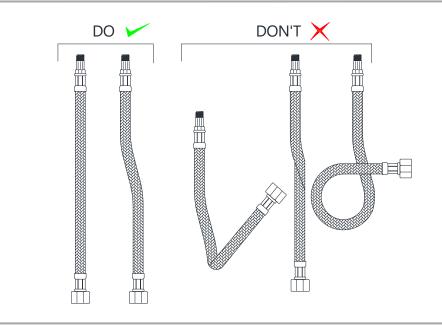

#### **PRODUCT INFORMATION**







# TEMP.& WATER PRESSURE REQUIREMENTS



Required Pressure: 1~5 bar



Required Temperature: 5-65℃

Note: Above are the recommended values for getting Conventional Output.

#### NOTE:

- 1.Do not install the faucet facing a mirror or any other electronic system operated an infra-red sensor.
- 2.To prevent reflection problem, it is recommended to keep a minimum distance of 1.5meters b/w faucet & Other Items.
- 3. This product should only be fitted by a qualified/certified plumber and should not installed by a non-qualified person.

#### **TECHNICAL DRAWING**





### **HOW TO INSTALL**





#### **CONNECTION'S & OPERATE**





## **CLEANING INSTRUCTIONS**