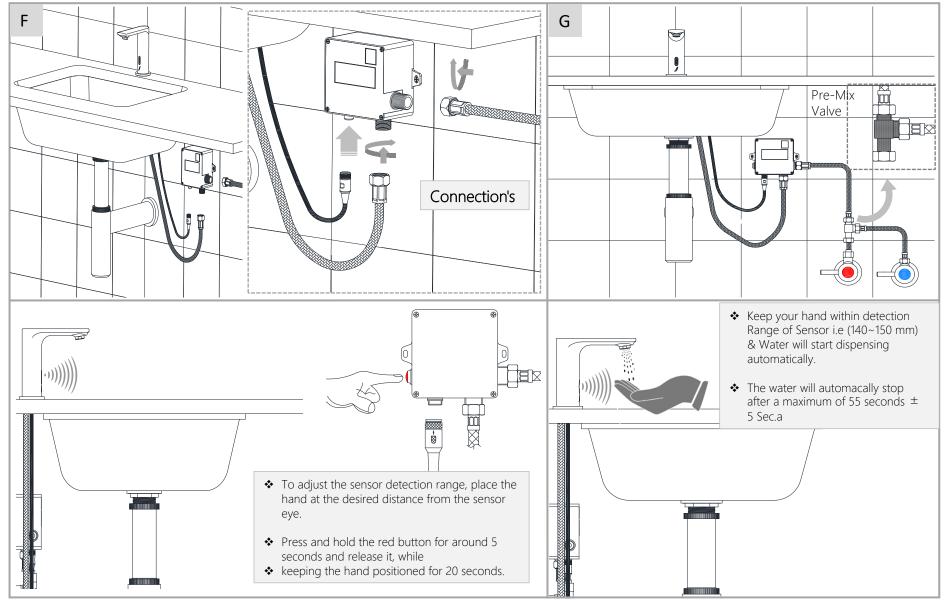

#### **PRODUCT INFORMATION**







# TEMP.& WATER PRESSURE REQUIREMENTS



Required Pressure: 1~5 bar



Required Temperature: 5-65℃

Note: Above are the recommended values for getting Conventional Output.

#### NOTE:

- 1.Do not install the faucet facing a mirror or any other electronic system operated an infra-red sensor.
- 2.To prevent reflection problem, it is recommended to keep a minimum distance of 1.5meters b/w faucet & Other Items.
- 3. This product should only be fitted by a qualified/certified plumber and should not installed by a non-qualified person.

#### **TECHNICAL DRAWING**





### **HOW TO INSTALL**





#### **CONNECTION'S & OPERATE**





## **CLEANING INSTRUCTIONS**