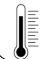

# TEMP.& WATER PRESSURE REQUIREMENTS

Required Pressure: 1~5 bar

Required Temperature: 5-65℃

Note: Above are the recommended values for getting Conventional Output.