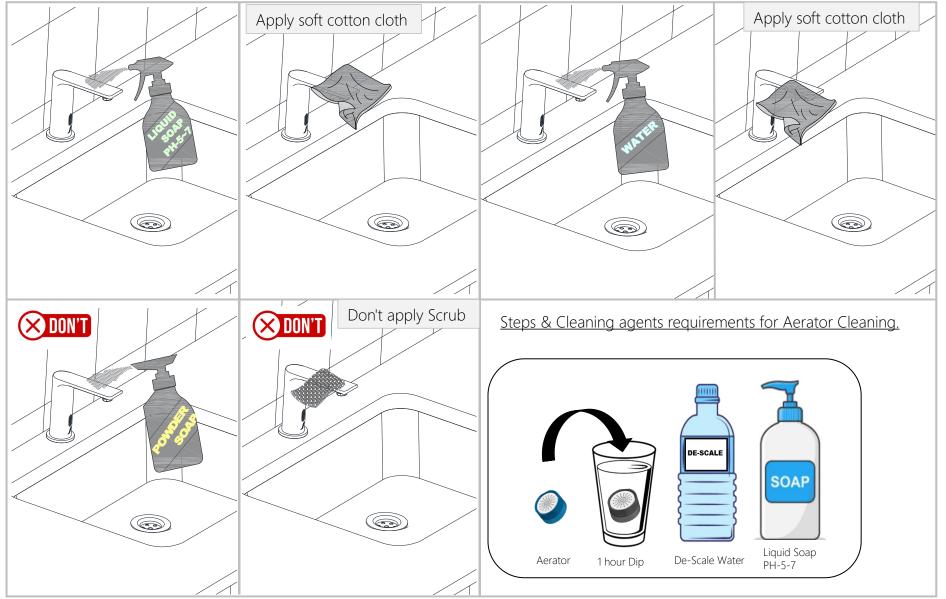

#### **PRODUCT INFORMATION**







# TEMP.& WATER PRESSURE REQUIREMENTS



Required Pressure: 1~5 bar



Required Temperature: 5-65℃

Note: Above are the recommended values for getting Conventional Output.

#### NOTE:

- 1.Do not install the faucet facing a mirror or any other electronic system operated an infra-red sensor.
- 2.To prevent reflection problem, it is recommended to keep a minimum distance of 1.5meters b/w faucet & Other Items.
- 3. This product should only be fitted by a qualified/certified plumber and should not installed by a non-qualified person.

#### **TECHNICAL DRAWING**





### **HOW TO INSTALL**





#### **CONNECTION'S & OPERATE**





## **CLEANING INSTRUCTIONS**