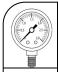

# TEMP.& WATER PRESSURE REQUIREMENTS

Required Pressure: 1~5 bar

Required Temperature: 5-65℃

Note: Above are the recommended values for getting Conventional Output.