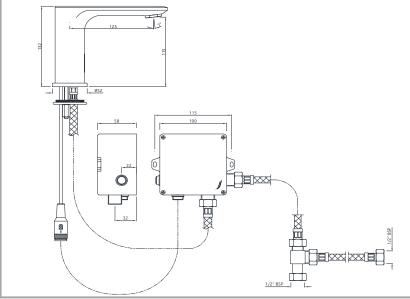

#### **PRODUCT INFORMATION**







# TEMP.& WATER PRESSURE REQUIREMENTS



Required Pressure: 1~5 bar



Required Temperature: 5-65℃

Note: Above are the recommended values for getting Conventional Output.

#### NOTE:

- 1.Do not install the faucet facing a mirror or any other electronic system operated an infra-red sensor.
- 2.To prevent reflection problem, it is recommended to keep a minimum distance of 1.5meters b/w faucet & Other Items.
- 3. This product should only be fitted by a qualified/certified plumber and should not installed by a non-qualified person.

#### **TECHNICAL DRAWING**





### **HOW TO INSTALL**





#### **CONNECTION'S & OPERATE**





## **CLEANING INSTRUCTIONS**