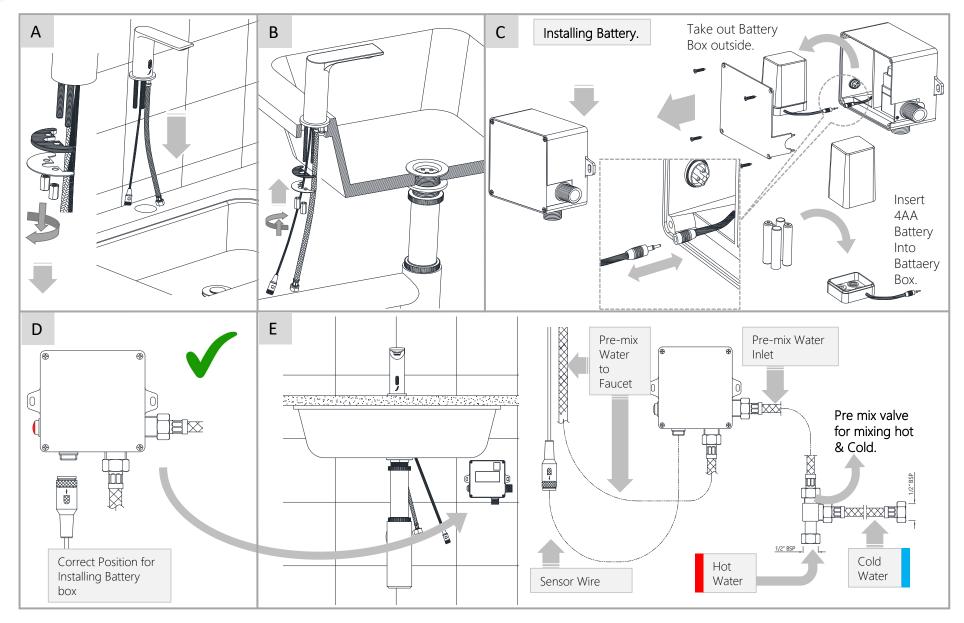

#### **PRODUCT INFORMATION**







# TEMP.& WATER PRESSURE REQUIREMENTS



Required Pressure: 1~5 bar



Required Temperature: 5-65℃

Note: Above are the recommended values for getting Conventional Output.

#### NOTE:

- 1.Do not install the faucet facing a mirror or any other electronic system operated an infra-red sensor.
- 2.To prevent reflection problem, it is recommended to keep a minimum distance of 1.5meters b/w faucet & Other Items.
- 3. This product should only be fitted by a qualified/certified plumber and should not installed by a non-qualified person.

#### **TECHNICAL DRAWING**





### **HOW TO INSTALL**





#### **CONNECTION'S & OPERATE**





## **CLEANING INSTRUCTIONS**