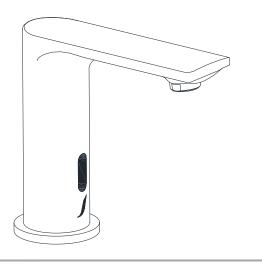

#### **PRODUCT INFORMATION**







# TEMP.& WATER PRESSURE REQUIREMENTS



Required Pressure: 1~5 bar



Required Temperature: 5-65℃

Note: Above are the recommended values for getting Conventional Output.

#### NOTE:

- 1.Do not install the faucet facing a mirror or any other electronic system operated an infra-red sensor.
- 2.To prevent reflection problem, it is recommended to keep a minimum distance of 1.5meters b/w faucet & Other Items.
- 3. This product should only be fitted by a qualified/certified plumber and should not installed by a non-qualified person.

#### **TECHNICAL DRAWING**





### **HOW TO INSTALL**





#### **CONNECTION'S & OPERATE**





## **CLEANING INSTRUCTIONS**