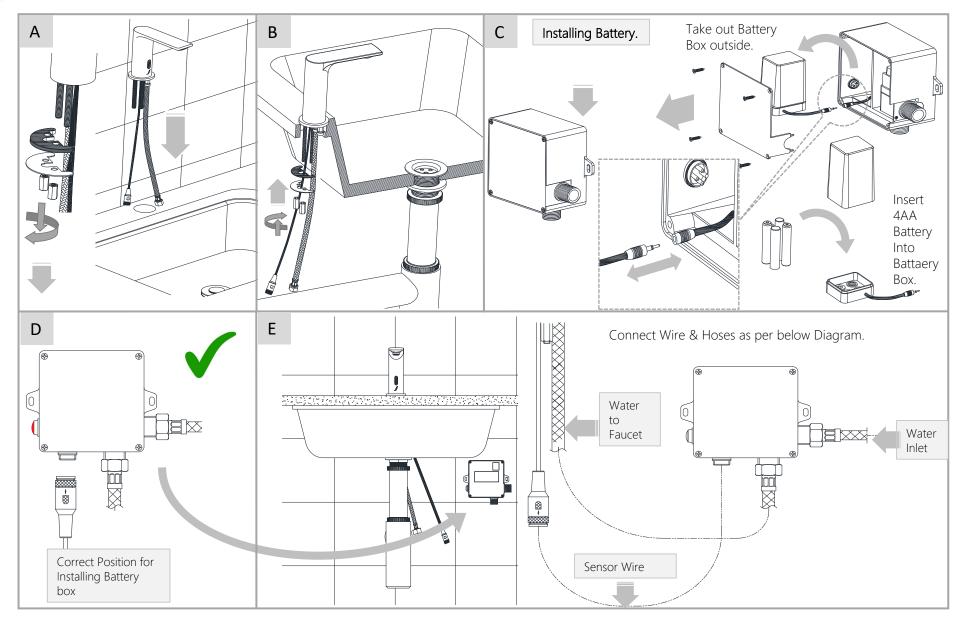

#### **PRODUCT INFORMATION**







# TEMP.& WATER PRESSURE REQUIREMENTS



Required Pressure: 1~5 bar



Required Temperature: 5-65℃

Note: Above are the recommended values for getting Conventional Output.

#### NOTE:

- 1.Do not install the faucet facing a mirror or any other electronic system operated an infra-red sensor.
- 2.To prevent reflection problem, it is recommended to keep a minimum distance of 1.5meters b/w faucet & Other Items.
- 3. This product should only be fitted by a qualified/certified plumber and should not installed by a non-qualified person.

#### **TECHNICAL DRAWING**





## **HOW TO INSTALL**





### **CONNECTION'S & OPERATE**





# **CLEANING INSTRUCTIONS**