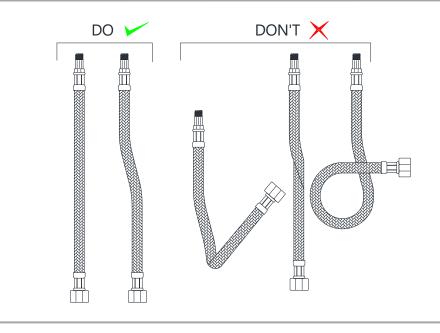

#### **PRODUCT INFORMATION**







# TEMP.& WATER PRESSURE REQUIREMENTS



Required Pressure: 1~5 bar



Required Temperature: 5-65℃

Note: Above are the recommended values for getting Conventional Output.

#### NOTE:

- 1.Do not install the faucet facing a mirror or any other electronic system operated an infra-red sensor.
- 2.To prevent reflection problem, it is recommended to keep a minimum distance of 1.5meters b/w faucet & Other Items.
- 3. This product should only be fitted by a qualified/certified plumber and should not installed by a non-qualified person.

#### **TECHNICAL DRAWING**





## **HOW TO INSTALL**





### **CONNECTION'S & OPERATE**





# **CLEANING INSTRUCTIONS**