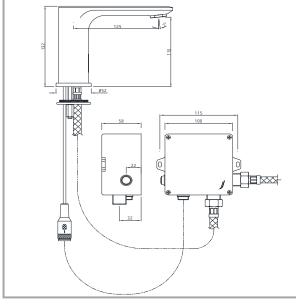

#### **PRODUCT INFORMATION**







# TEMP.& WATER PRESSURE REQUIREMENTS



Required Pressure: 1~5 bar



Required Temperature: 5-65℃

Note: Above are the recommended values for getting Conventional Output.

#### NOTE:

- 1.Do not install the faucet facing a mirror or any other electronic system operated an infra-red sensor.
- 2.To prevent reflection problem, it is recommended to keep a minimum distance of 1.5meters b/w faucet & Other Items.
- 3. This product should only be fitted by a qualified/certified plumber and should not installed by a non-qualified person.

#### **TECHNICAL DRAWING**





## **HOW TO INSTALL**





### **CONNECTION'S & OPERATE**





# **CLEANING INSTRUCTIONS**