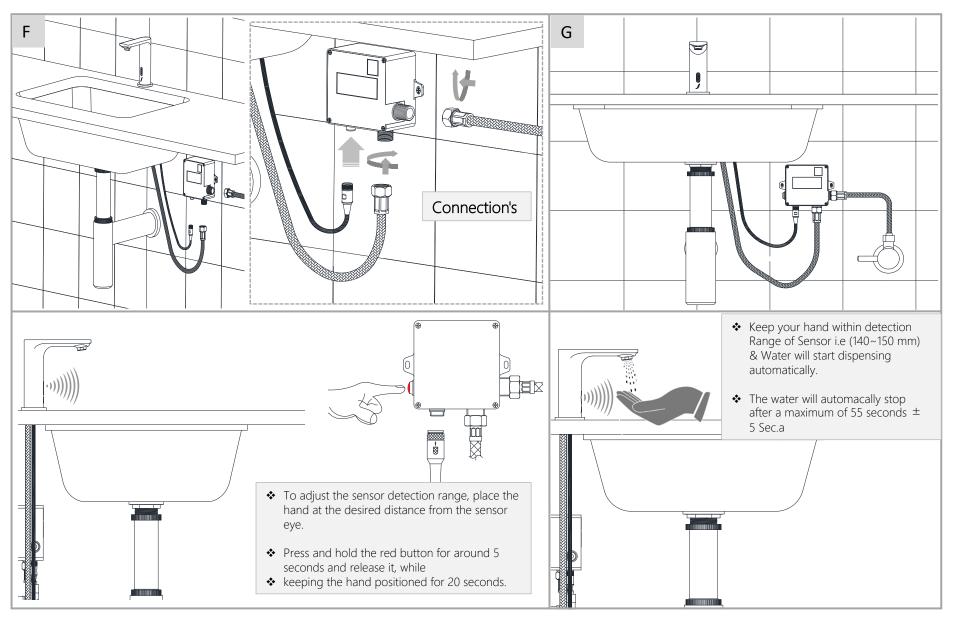

#### **PRODUCT INFORMATION**







# TEMP.& WATER PRESSURE REQUIREMENTS



Required Pressure: 1~5 bar



Required Temperature: 5-65℃

Note: Above are the recommended values for getting Conventional Output.

#### NOTE:

- 1.Do not install the faucet facing a mirror or any other electronic system operated an infra-red sensor.
- 2.To prevent reflection problem, it is recommended to keep a minimum distance of 1.5meters b/w faucet & Other Items.
- 3. This product should only be fitted by a qualified/certified plumber and should not installed by a non-qualified person.

#### **TECHNICAL DRAWING**





## **HOW TO INSTALL**





### **CONNECTION'S & OPERATE**





# **CLEANING INSTRUCTIONS**