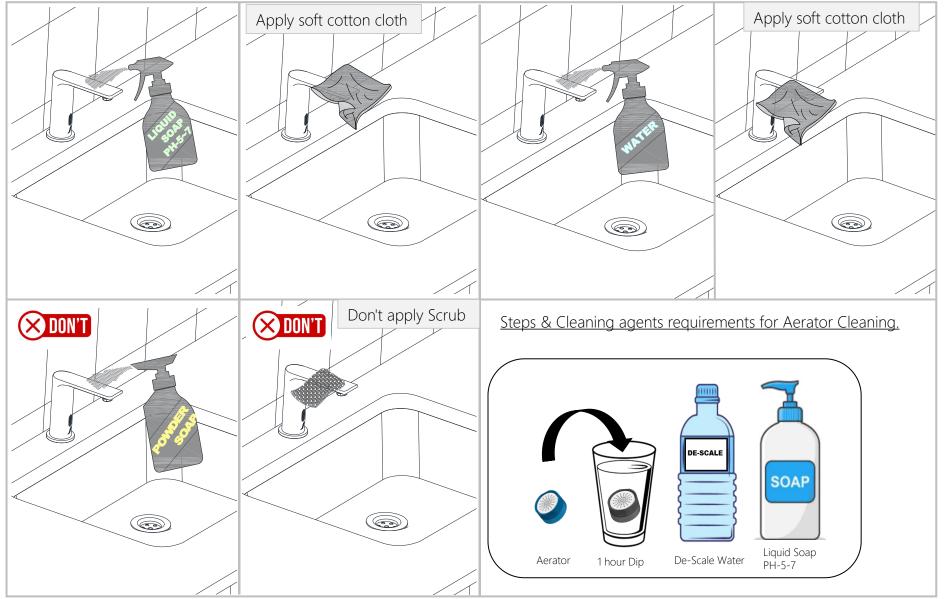

#### **PRODUCT INFORMATION**







# TEMP.& WATER PRESSURE REQUIREMENTS



Required Pressure: 1~5 bar



Required Temperature: 5-65℃

Note: Above are the recommended values for getting Conventional Output.

#### NOTE:

- 1.Do not install the faucet facing a mirror or any other electronic system operated an infra-red sensor.
- 2.To prevent reflection problem, it is recommended to keep a minimum distance of 1.5meters b/w faucet & Other Items.
- 3. This product should only be fitted by a qualified/certified plumber and should not installed by a non-qualified person.

#### **TECHNICAL DRAWING**





## **HOW TO INSTALL**





### **CONNECTION'S & OPERATE**





# **CLEANING INSTRUCTIONS**