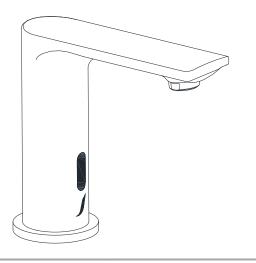

#### **PRODUCT INFORMATION**







# TEMP.& WATER PRESSURE REQUIREMENTS



Required Pressure: 1~5 bar



Required Temperature: 5-65℃

Note: Above are the recommended values for getting Conventional Output.

#### NOTE:

- 1.Do not install the faucet facing a mirror or any other electronic system operated an infra-red sensor.
- 2.To prevent reflection problem, it is recommended to keep a minimum distance of 1.5meters b/w faucet & Other Items.
- 3. This product should only be fitted by a qualified/certified plumber and should not installed by a non-qualified person.

#### **TECHNICAL DRAWING**





## **HOW TO INSTALL**





### **CONNECTION'S & OPERATE**





# **CLEANING INSTRUCTIONS**