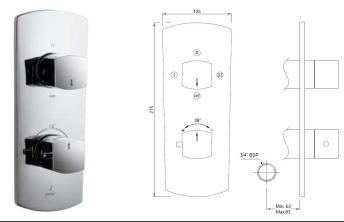

## jaquar.com





| Product Code                                                                                                                                                                                                                                                                        | KUP-CHR-35683NKPM                                                                                                                                                                                                                                            |
|----------------------------------------------------------------------------------------------------------------------------------------------------------------------------------------------------------------------------------------------------------------------