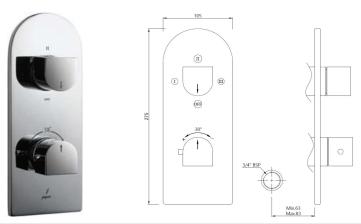

## jaquar.com

| Product Code                                                                                                                                                                                                                                      | ARI-CHR-39683NK                                                                                                                                                                                                                                    |
|---------------------------------------------------------------------------------------------------------------------------------------------------------------------------------------------------------------------------------------------------|----------------------------------------------------------------------------------------------------------------------------------------------------------------------------------------------------------------------------------------------------|
| Description                                                                                                                                                                                                                                       | Aquamax Exposed Part Kit of Thermostatic Shower Mixer with 3-way diverter (Compatible with ALD-683N)                                                                                                                                               |
| Recommended Water Pressure                                                                                                                                                                                                                        | 0.2 Bar- 5 bar                                                                                                                                                                                                                                     |
| Brass Specification in Percentage                                                                                                                                                                                                                 | Brass Rod as per IS:319-1989<br>Cu (56.0-59.0), Pb (2.0-3.5), Fe (0.0-0.35), Total Impurity (0.0-0.7), Zn (Remainder)<br>Brass Sheets as per IS:410-1977<br>Cu (61.5-64.5), Pb (0.0-0.3), Fe (0.0-0.075), Total Impurity (0.0-0.6), Zn (Remainder) |
| Finish                                                                                                                                                                                                                                            | Plating: Nickel-10.0 micron Chromium-0.3 micron<br>Salt Spray (500 hrs + Validated)<br>Adhesion (Pass)                                                                                                                                             |
| Available Colour Finishing                                                                                                                                                                                                                        | Chrome (CHR)                                                                                                                                                                                                                                       |
| DISCLAIMER: Our every effort has been made to ensure factual accuracy, the information presented subject to changes due to requirements in different sites, markets and/ or countries. Jaquar reserves the right to make the necessary amendments |                                                                                                                                                                                                                                                    |