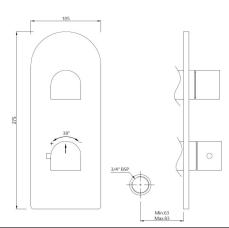

| Product Code                      | ARI-CHR-39661NK                                                                                                        |
|-----------------------------------|------------------------------------------------------------------------------------------------------------------------|
| Description                       | Aquamax Exposed Part Kit of Thermostatic Shower Mixer (Compatible with ALD-661N)                                       |
| Recommended Water Pressure        | 0.2 Bar- 5 bar                                                                                                         |
| Brass Specification in Percentage | Brass Rod as per IS:319-1989 Cu (56.0-59.0), Pb (2.0-3.5), Fe (0.0-0.35), Total Impurity (0.0-0.7), Zn (Remainder)     |
|