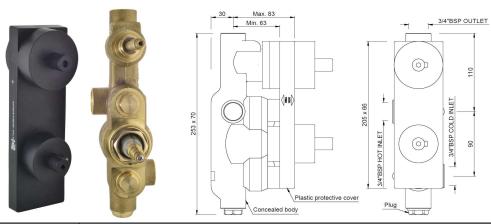

| Product Code                      | ALD-CHR-661N                                                                                                                                                                                                                                                                                                                                                                                                |
|-----------------------------------|-------------------------------------------------------------------------------------------------------------------------------------------------------------------------------------------------------------------------------------------------------------------------------------------------------------------------------------------------------------------------------------------------------------|
| Description                       | Aquamax Concealed Body of Thermostatic Shower Mixer, But without Exposed Parts                                                                                                                                                                                                                                                                                                                              |
| Flow Rate                         | 56.00 LPM @ 3 bar                                                                                                                                                                                                                                                                                                                                                                                           |
| Recommended Water Pressure        | 0.2 Bar- 5 bar                                                                                                                                                                                                                                                                                                                                                                                              |
| Brass Specification in Percentage | Brass Ingots as per IS:1264-1997 Cu (58.0-63.0), Sn (0.0-1.0), Pb (0.5-2.5), Ni (0.0-1.0), Al (0.2-0.8), Mn (0.0-0.5), Total Impurity (0.0-2.0), Zn (Remainder)                                                                                                                                                                                                                                             |
|                                   | Brass Rod as per IS:319-1989 Cu (56.0-59.0), Pb (2.0-3.5), Fe (0.0-0.35), Total Impurity (0.0-0.7), Zn (Remainder)                                                                                                                                                                                                                                                                                          |
| Specification                     | <ul> <li>Cartridges made of high performance thermostatic polymer materials that meet the global standards for high and low pressure</li> <li>High technology thermoplastic polymer minimises lime-scale build up</li> <li>Standard temperature range: 15° C to 60° C (59-104°F)</li> <li>Shower mixer contains ceramic cartridge for ON &amp; OFF function.</li> <li>Protected against backflow</li> </ul> |
| Water Tightness                   | 16 bar (Pass)                                                                                                                                                                                                                                                                                                                                                                                               |
| Pressure Resistance               | 25 bar (Pass)                                                                                                                                                                                                                                                                                                                                                                                               |
| Available Colour Finishing        | CHROME (CHR)                                                                                                                                                                                                                                                                                                                                                                                                |
|                                   |                                                                                                                                                                                                                                                                                                                                                                                                             |