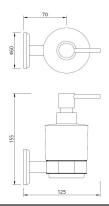

| Product Code                                     | CPA-CHR-1135                                                                                                                                       |
|--------------------------------------------------|----------------------------------------------------------------------------------------------------------------------------------------------------|
| Description                                      | Soap Dispenser with Glass Bottle                                                                                                                   |
|                                                  | Brass Forgings Cu (56.5 - 60.0), Pb (0.6 - 2.0), Fe (0.30 Max), Total Impurities excl. Fe (0.75 Max), Zn (Remainder)  Brass Rod as per IS:319-1989 |
| Material Composition Specification in Percentage | Cu (56.0-59.0), Pb (2.0-3.5), Fe (0.0-0.35), Total Impurity (0.0-0.7), Zn (Remainder)  Brass Sheets as per IS:410-1977                             |
|                                                  | Cu (61.5-64.5), Pb (0.0-0.3), Fe (0.0-0.075), Total Impurity (0.0-0.6), Zn (Remainder)                                                             |
|                                                  | Zamak-3                                                                                                                                            |
|                                                  | Cu (0.25 Max), Al (3.5 - 4.3), Mg (0.02 - 0.05), Zn (Remainder)                                                                                    |
|                                                  | Plating: Nickel-10.0 micron Chromium-0.3 micron                                                                                                    |
| Finish                                           | Salt Spray (200 hrs + Validated)                                                                                                                   |
|                                                  | Adhesion (Pass)                                                                                                                                    |
| Available Colour Finishing                       | Chrome (CHR)                                                                                                                                       |