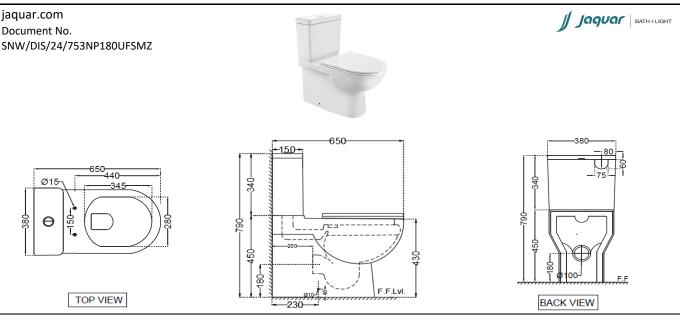

| General Information                                                                                                                                      |  |
|----------------------------------------------------------------------------------------------------------------------------------------------------------|--|
| DIS-WHT-93753NP180UFSMZ                                                                                                                                  |  |
| Jaquar                                                                                                                                                   |  |
| White                                                                                                                                                    |  |
| Complete Set For Coupled WC ( P-Trap )                                                                                                                   |  |
| Ceramic-Vitreous China (VC)                                                                                                                              |  |
|                                                                                                                                                          |  |
| 380x650x790 mm                                                                                                                                           |  |
| 280X345 mm                                                                                                                                               |  |
| 42.5 kg.                                                                                                                                                 |  |
| 51. kg                                                                                                                                                   |  |
| 850x440x500 mm                                                                                                                                           |  |
| Horizontal                                                                                                                                               |  |
| External diameter of outlet hole dia. Ø 100 ± 5 mm                                                                                                       |  |
| Vertical distance between the Floor and the centre line of the waste outlet hole ≤ 180 mm                                                                |  |
| Designed for Specially abled people with aesthetic design<br>Rimless Bowl Design<br>Detachable UF Seat Cover<br>Dual Flush-3/4.5 LPF<br>Anti germ glaze. |  |
| DIS-WHT-93105UF                                                                                                                                          |  |
| ZPS-SNS-FB02                                                                                                                                             |  |
|                                                                                                                                                          |  |
| DIS-WHT-93203                                                                                                                                            |  |
|                                                                                                                                                          |  |
|                                                                                                                                                          |  |