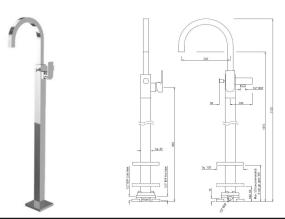

| LYR-CHR-38121K                                                                              |
|---------------------------------------------------------------------------------------------|
| Exposed Parts of Floor Mounted Single Lever Bath Mixer with Provision for Hand              |
| Shower, without Hand Shower & Shower Hose (Compatible with ALD-121)                         |
| 21.00 LPM @ 3 bar                                                                           |
| 1.0 Bar - 5 Bar                                                                             |
| Brass Ingots as per IS:1264-1997                                                            |
| Cu (58.0-63.0), Sn (0.0-1.0), Pb (0.5-2.5), Ni (0.0-1.0), Al (0.2-0.8), Mn (0.0-0.5), Total |
| Impurity (0.0-2.0), Zn (Remainder)                                                          |
| Brass Rod as per IS:319-1989                                                                |
| Cu (56.0-59.0), Pb (2.0-3.5), Fe (0.0-0.35), Total Impurity (0.0-0.7), Zn (Remainder)       |
| Brass Pipe as per IS:407-1996                                                               |
| Cu (62.0-65.0), Pb (0.0-0.3), Fe (0.0-0.01), Total Impurity (0.0-0.6), Zn (Remainder)       |
| Cartridge with Temperature Limiter                                                          |
| Cartridge with Brass Spindle                                                                |
| Life Cycle EN 817: 70,000 cycles (Standard)                                                 |
| - 2.1 LAC Cycles as per EN 817*                                                             |
| - 10.5 LAC Cycles (ON/OFF)*                                                                 |
| 16 bar (Pass)                                                                               |
| 25 bar (Pass)                                                                               |
| Plating: Nickel-10.0 micron Chromium-0.3 micron                                             |
| Salt Spray (500 hrs + Validated)                                                            |
| Adhesion (Pass)                                                                             |
| Chrome (CHR)                                                                                |
| utomatic life cycle testing machine made by Giussani, Italy                                 |
| een made to ensure factual accuracy, the information presented subject to changes d         |
|                                                                                             |