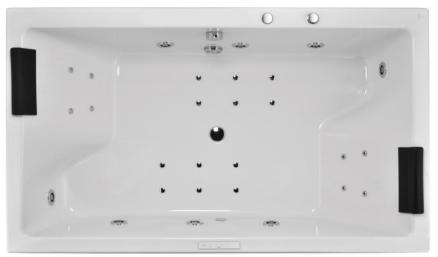

| Range Name Kubix Prime |                                        |  |
|------------------------|----------------------------------------|--|
| Category               | Whirlpool Combi with Filtration system |  |
| Code:                  | JWP-WHT-KUBIXPM180FLTCX                |  |

## Image is only for illustration purpose

| Size (mm):               | 1800 x 1100 x 470                                             |          | Water Pump : 1.40 Hp@50 Hz                                                                                                                                                  |
|--------------------------|---------------------------------------------------------------|----------|-----------------------------------------------------------------------------------------------------------------------------------------------------------------------------|
| Material:                | Acrylic PMMA                                                  | 1        | Water Jets: 8                                                                                                                                                               |
| Reinforcement:           | PU GREEN                                                      |          | Back Jet: 4                                                                                                                                                                 |
| Accessories<br>Included: | - Drain & Overflow with Filler<br>- Frame SS202<br>- Headrest | Features | Air Blower: 0.90 Hp @50/60HzAir Jets: 16 Keypad Control Air Regulator Water Level Sensor                                                                                    |
| Accessories<br>Excluded: | Front Panel : JWA-WHT-FP180X<br>Side Panel: JWA-WHT-SP110X    |          | Chromortherapy Disinfection System Vaccum Suction Breaker 3 Tier Testing Heater: 1.5KW Circulation pump: 120Watt UV Filtation Ozone Mesh Filter Carbon Filter Thermic cover |