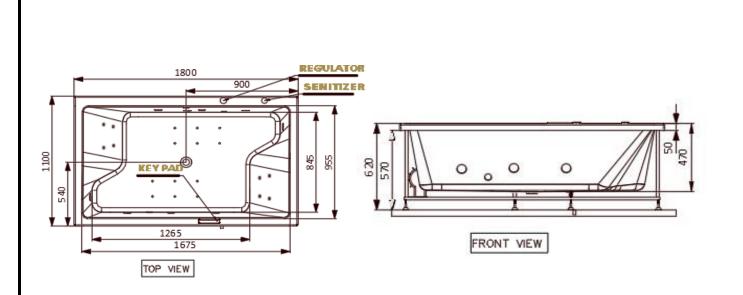

## Image is only for illustration purpose

| Size (mm):               | 1800 x 1100 x 470                                             |          | Water Pump : 1.40 Hp@50 Hz                                                                                                                                                  |
|--------------------------|---------------------------------------------------------------|----------|-----------------------------------------------------------------------------------------------------------------------------------------------------------------------------|
| Material:                | Acrylic PMMA                                                  | 1        | Water Jets: 8                                                                                                                                                               |
| Reinforcement:           | PU GREEN                                                      |          | Back Jet: 4                                                                                                                                                                 |
| Accessories<br>Included: | - Drain & Overflow with Filler<br>- Frame SS202<br>- Headrest | Features | Air Blower: 0.90 Hp @50/60HzAir Jets: 16 Keypad Control Air Regulator Water Level Sensor                                                                                    |
| Accessories<br>Excluded: | Front Panel : JWA-WHT-FP180X<br>Side Panel: JWA-WHT-SP110X    |          | Chromortherapy Disinfection System Vaccum Suction Breaker 3 Tier Testing Heater: 1.5KW Circulation pump: 120Watt UV Filtation Ozone Mesh Filter Carbon Filter Thermic cover |