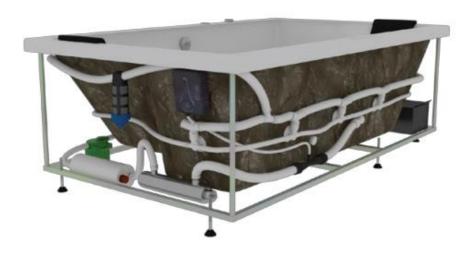

|          | Back Jet: 4                                                                                                                                                                 |
| Accessories<br>Included: | - Drain & Overflow with Filler<br>- Frame SS202<br>- Headrest | Features | Air Blower: 0.90 Hp @50/60HzAir Jets: 16 Keypad Control Air Regulator Water Level Sensor                                                                                    |
| Accessories<br>Excluded: | Front Panel : JWA-WHT-FP180X<br>Side Panel: JWA-WHT-SP110X    |          | Chromortherapy Disinfection System Vaccum Suction Breaker 3 Tier Testing Heater: 1.5KW Circulation pump: 120Watt UV Filtation Ozone Mesh Filter Carbon Filter Thermic cover |



## A: Filtration side view



## B: Heater side view