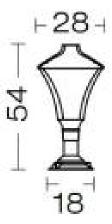

### MORPHIS 20W

Morphis Gate Top Fixture Indoor Luminaire Product Code: 177.33L.NHG 20W





### **Technical Specifications**

Operating Temperature
Rated Input Voltage & Frequency
Rated Input Wattage
Lamp Source
Cap Type
Housing

Lens / Reflector Mounting

#### **Protections**

Ingress Protection (IP Rating) Impact Protection (IK) -10°C to 50°C
240 VAC, 50Hz
20W ± 10%
LED Bulb 20W (Recommend) not provided with product E27
Die Cast and Extruded Aluminium with Grey Powder Coating
Transparent Polycarbonate Diffuser
Surface

IP65 IK08

All technical data is subject to industry-standard tolerances.

## **Product Dimensions (LxWxH)**

280 X 280 X 540 mm.(tol.±5 mm)



# **Applications**

Residences, Offices, Small Retail Shops, Hotels, Coffee Shops, Restaurants, Hospitals, area lighting and for other indoor applications.