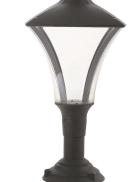

### MORPHIS 20W

Morphis Gate Top Fixture Indoor Luminaire Product Code: 177.33L.NHG 20W

#### **Protections**

Ingress Protection (IP Rating) Impact Protection (IK) -10°C to 50°C
240 VAC, 50Hz
20W ± 10%
LED Bulb 20W (Recommend) not provided with product E27
Die Cast and Extruded Aluminium with Grey Powder Coating
Transparent Polycarbonate Diffuser
Surface