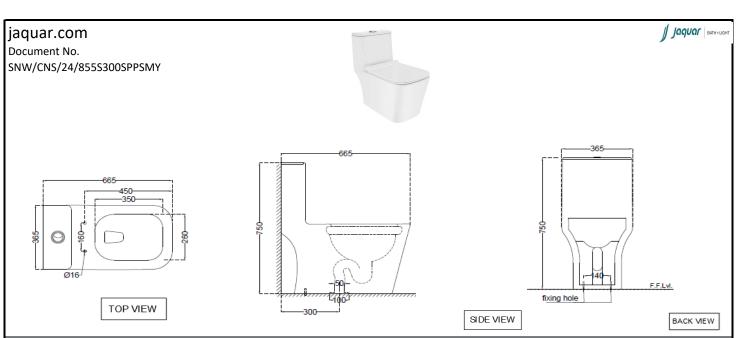

| General Information             |                                                                                                                                                          |
|---------------------------------|----------------------------------------------------------------------------------------------------------------------------------------------------------|
|                                 |                                                                                                                                                          |
| Product Code                    | CNS-WHT-855S300SPPSMY                                                                                                                                    |
| Brand                           | Jaquar                                                                                                                                                   |
| Colour                          | White                                                                                                                                                    |
| Туре                            | Single piece-WC (S trap 300 )                                                                                                                            |
| Material                        | Ceramic-Vitreous China (VC)                                                                                                                              |
| Product Specification           |                                                                                                                                                          |
| Product Dimension               | 365X665X750 mm                                                                                                                                           |
| Bowl Opening (Inner Dimension)  | 260x350 mm                                                                                                                                               |
| Product Net Weight              | 55.0 Kg                                                                                                                                                  |
| Product Gross Weight            | 59.5 kg                                                                                                                                                  |
| Packaging Dimension             | 670X390X755 mm                                                                                                                                           |
| Outlet                          | Vertical                                                                                                                                                 |
| Inlet And Outlet Hole Dimension | External diameter of outlet hole dia. Ø 80 ± 3 mm                                                                                                        |
|                                 | Horizontal distance between the wall line and the centre line of the waste outlet hole ≤ 300 mm                                                          |
| Product Features                | Rimless Single Piece WC With PP Soft Close Slim Seat Covers, with Syphonic flush, Dual Flush-3/6 LPF,Anti germ glaze, flushing kit. Complete Trap glaze. |
|                                 |                                                                                                                                                          |
| Seat Cover                      | CNS-WHT-127PP                                                                                                                                            |
| Floor fixing screw              | ZPS-SNS-FB01                                                                                                                                             |
| DUAL FLUSH FITTINGS             | ZCF-WHT-FT002                                                                                                                                            |
| Wax Seal                        | ZPS-WHT-1401                                                                                                                                             |
| CARE AND CLEANING GUIDELINES    |                                                                                                                                                          |