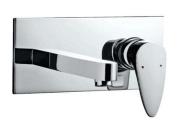

| Product Code                         | VGP-CHR-81233NK                                                                                                                                                                                                                                                                                                                                                                                             |
|--------------------------------------|-------------------------------------------------------------------------------------------------------------------------------------------------------------------------------------------------------------------------------------------------------------------------------------------------------------------------------------------------------------------------------------------------------------|
| Description                          | Exposed Part Kit of Single Lever Basin Mixer Wall Mounted Consisting of Operating Lever, Cartridge Sleeve, Wall Flange, Nipple & Spout (Compatible with ALD-233N or ALD-235N)                                                                                                                                                                                                                               |
| Flow Rate                            | 15.52 LPM @ 3 bar                                                                                                                                                                                                                                                                                                                                                                                           |
| Flow regulator                       | By using flow regulators (Product should be ordered with suffix as G-2.5 LPM, GA-6.0 LPM, GB-8.0 LPM, GD-3.8 LPM & GE-1.3 LPM @ 3.0 Bar pressure) one can regulate the flow rate.                                                                                                                                                                                                                           |
| Recommended Water Pressure           | 0.5 Bar - 5 Bar                                                                                                                                                                                                                                                                                                                                                                                             |
| Brass Specification in<br>Percentage | Brass Ingots as per IS:1264-1997 Cu (58.0-63.0), Sn (0.0-1.0), Pb (0.5-2.5), Ni (0.0-1.0), Al (0.2-0.8), Mn (0.0-0.5), Total Impurity (0.0-2.0), Zn (Remainder)  Brass Rod as per IS:319-1989 Cu (56.0-59.0), Pb (2.0-3.5), Fe (0.0-0.35), Total Impurity (0.0-0.7), Zn (Remainder)  Brass Sheets as per IS:410-1977 Cu (61.5-64.5), Pb (0.0-0.3), Fe (0.0-0.075), Total Impurity (0.0-0.6), Zn (Remainder) |
| Finish                               | Plating: Nickel-10.0 micron Chromium-0.3 micron Salt Spray (500 hrs + Validated) Adhesion (Pass)                                                                                                                                                                                                                                                                                                            |
| Aerator Size                         | WRAS, ACS Approved (20X1)                                                                                                                                                                                                                                                                                                                                                                                   |
| Available Colour Finishing           | Antique Bronze (ABR), Antique Copper (ACR), Black Chrome (BCH), Black Matt (BLM), Gold Dust (GDS), Auric Gold (GLD), Graphite (GRF), Stainless Steel Finish (SSF) & White Matt (WHM)                                                                                                                                                                                                                        |