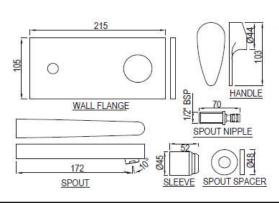

| Product Code                         | VGP-CHR-81233NK                                                                                                                                                                                                                                                                                                                                                                                             |
|--------------------------------------|-------------------------------------------------------------------------------------------------------------------------------------------------------------------------------------------------------------------------------------------------------------------------------------------------------------------------------------------------------------------------------------------------------------|
| Description                          | Exposed Part Kit of Single Lever Basin Mixer Wall Mounted Consisting of Operating Lever, Cartridge Sleeve, Wall Flange, Nipple & Spout (Compatible with ALD-233N or ALD-235N)                                                                                                                                                                                                                               |
| Flow Rate                            | 15.52 LPM @ 3 bar                                                                                                                                                                                                                                                                                                                                                                                           |
| Flow regulator                       | By using flow regulators (Product should be ordered with suffix as G-2.5 LPM, GA-6.0 LPM, GB-8.0 LPM, GD-3.8 LPM & GE-1.3 LPM @ 3.0 Bar pressure) one can regulate the flow rate.                                                                                                                                                                                                                           |
| Recommended Water Pressure           | 0.5 Bar - 5 Bar                                                                                                                                                                                                                                                                                                                                                                                             |
| Brass Specification in<br>Percentage | Brass Ingots as per IS:1264-1997 Cu (58.0-63.0), Sn (0.0-1.0), Pb (0.5-2.5), Ni (0.0-1.0), Al (0.2-0.8), Mn (0.0-0.5), Total Impurity (0.0-2.0), Zn (Remainder)  Brass Rod as per IS:319-1989 Cu (56.0-59.0), Pb (2.0-3.5), Fe (0.0-0.35), Total Impurity (0.0-0.7), Zn (Remainder)  Brass Sheets as per IS:410-1977 Cu (61.5-64.5), Pb (0.0-0.3), Fe (0.0-0.075), Total Impurity (0.0-0.6), Zn (Remainder) |
| Finish                               | Plating: Nickel-10.0 micron Chromium-0.3 micron Salt Spray (500 hrs + Validated) Adhesion (Pass)                                                                                                                                                                                                                                                                                                            |
| Aerator Size                         | WRAS, ACS Approved (20X1)                                                                                                                                                                                                                                                                                                                                                                                   |
| Available Colour Finishing           | Antique Bronze (ABR), Antique Copper (ACR), Black Chrome (BCH), Black Matt (BLM), Gold Dust (GDS), Auric Gold (GLD), Graphite (GRF), Stainless Steel Finish (SSF) & White Matt (WHM)                                                                                                                                                                                                                        |