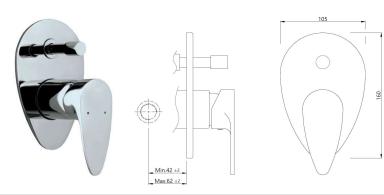

## jaquar.com





| Product Code                                                                                                                                                                                                                                                                        | VGP-CHR-81065MK                                                                                                                                                                                                                                 |
|-----------------------------------------------------------------------------------------------------------------------------------------------------------------------------------------------------------------------------------------------------------------------------------