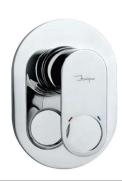

| Product Code                      | ORP-CHR-10227KPM                                                                                                                                             |
|-----------------------------------|--------------------------------------------------------------------------------------------------------------------------------------------------------------|
| Description                       | Single Lever Exposed Parts Kit of Deusch Mixer Consisting of Operating Lever, Cartridge Sleeve & Wall Flange with Seals (Compatible with ALD-227 or ALD-229) |
| Recommended Water Pressure        | 0.5 Bar - 5 Bar                                                                                                                                              |
|                                   | Brass Rod as per IS:319-1989                                                                                                                                 |
|                                   | Cu (56.0-59.0), Pb (2.0-3.5), Fe (0.0-0.35), Total Impurity (0.0-0.7), Zn (Remainder)                                                                        |
| Brass Specification in Percentage |                                                                                                                                                              |
|                                   | Brass Sheets as per IS:410-1977                                                                                                                              |
|                                   | Cu (61.5-64.5), Pb (0.0-0.3), Fe (0.0-0.075), Total Impurity (0.0-0.6), Zn (Remainder)                                                                       |
|                                   | Plating: Nickel-10.0 micron Chromium-0.3 micron                                                                                                              |
| Finish                            | Salt Spray (500 hrs + Validated)                                                                                                                             |
|                                   | Adhesion (Pass)                                                                                                                                              |
|                                   | Antique Bronze (ABR), Antique Copper (ACR), Black Chrome (BCH), Black Matt (BLM), Gold                                                                       |
| Available Colour Finishing        | Dust (GDS), Auric Gold (GLD), Graphite (GRF), Stainless Steel Finish (SSF) & White Matt                                                                      |
|                                   | (WHM)                                                                                                                                                        |