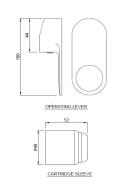

| Product Code                      | ORP-CHR-10227KPM                                                                                                                                             |
|-----------------------------------|--------------------------------------------------------------------------------------------------------------------------------------------------------------|
| Description                       | Single Lever Exposed Parts Kit of Deusch Mixer Consisting of Operating Lever, Cartridge Sleeve & Wall Flange with Seals (Compatible with ALD-227 or ALD-229) |
| Recommended Water Pressure        | 0.5 Bar - 5 Bar                                                                                                                                              |
|                                   | Brass Rod as per IS:319-1989                                                                                                                                 |
|                                   | Cu (56.0-59.0), Pb (2.0-3.5), Fe (0.0-0.35), Total Impurity (0.0-0.7), Zn (Remainder)                                                                        |
| Brass Specification in Percentage |                                                                                                                                                              |
|                                   | Brass Sheets as per IS:410-1977                                                                                                                              |
|                                   | Cu (61.5-64.5), Pb (0.0-0.3), Fe (0.0-0.075), Total Impurity (0.0-0.6), Zn (Remainder)                                                                       |
|                                   | Plating: Nickel-10.0 micron Chromium-0.3 micron                                                                                                              |
| Finish                            | Salt Spray (500 hrs + Validated)                                                                                                                             |
|                                   | Adhesion (Pass)                                                                                                                                              |
|                                   | Antique Bronze (ABR), Antique Copper (ACR), Black Chrome (BCH), Black Matt (BLM), Gold                                                                       |
| Available Colour Finishing        | Dust (GDS), Auric Gold (GLD), Graphite (GRF), Stainless Steel Finish (SSF) & White Matt                                                                      |
|                                   | (WHM)                                                                                                                                                        |