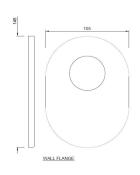

| Product Code                      | ORP-CHR-10227KPM                                                                                                                                             |
|-----------------------------------|--------------------------------------------------------------------------------------------------------------------------------------------------------------|
| Description                       | Single Lever Exposed Parts Kit of Deusch Mixer Consisting of Operating Lever, Cartridge Sleeve & Wall Flange with Seals (Compatible with ALD-227 or ALD-229) |
| Recommended Water Pressure        | 0.5 Bar - 5 Bar                                                                                                                                              |
|                                   | Brass Rod as per IS:319-1989                                                                                                                                 |
|                                   | Cu (56.0-59.0), Pb (2.0-3.5), Fe (0.0-0.35), Total Impurity (0.0-0.7), Zn (Remainder)                                                                        |
| Brass Specification in Percentage |                                                                                                                                                              |
|                                   | Brass Sheets as per IS:410-1977                                                                                                                              |
|                                   | Cu (61.5-64.5), Pb (0.0-0.3), Fe (0.0-0.075), Total Impurity (0.0-0.6), Zn (Remainder)                                                                       |
|                                   | Plating: Nickel-10.0 micron Chromium-0.3 micron                                                                                                              |
| Finish                            | Salt Spray (500 hrs + Validated)                                                                                                                             |
|                                   | Adhesion (Pass)                                                                                                                                              |
|                                   | Antique Bronze (ABR), Antique Copper (ACR), Black Chrome (BCH), Black Matt (BLM), Gold                                                                       |
| Available Colour Finishing        | Dust (GDS), Auric Gold (GLD), Graphite (GRF), Stainless Steel Finish (SSF) & White Matt                                                                      |
|                                   | (WHM)                                                                                                                                                        |