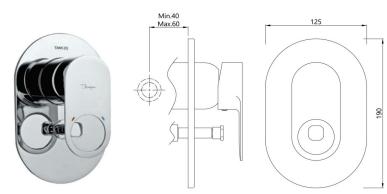

## jaquar.com

| Product Code                                   | ORP-CHR-10193NKPM                                                                                                                                                                                                                                                                                                                         |
|------------------------------------------------|-------------------------------------------------------------------------------------------------------------------------------------------------------------------------------------------------------------------------------------------------------------------------------------------------------------------------------------------|
| Description                                    | Single Lever 3-inlet Diverter Exposed parts kit Consisting of Operating Lever, Cartridge Sleeve, Wall Flange (with Seals), Button Assembly Sleeve and Button Cap (Compatible with ALD-193N)                                                                                                                                               |
| Recommended Water Pressure                     | 0.5 Bar - 5 Bar                                                                                                                                                                                                                                                                                                                           |
| Brass Specification in<br>Percentage<br>Finish | Brass Rod as per IS:319-1989   Cu (56.0-59.0), Pb (2.0-3.5), Fe (0.0-0.35), Total Impurity (0.0-0.7), Zn (Remainder)   Brass Sheets as per IS:410-1977   Cu (61.5-64.5), Pb (0.0-0.3), Fe (0.0-0.075), Total Impurity (0.0-0.6), Zn (Remainder)   Plating: Nickel-10.0 micron Chromium-0.3 micron   Call Server (500 here a Medicle at d) |
| FILISI                                         | Salt Spray (500 hrs + Validated)<br>Adhesion (Pass)                                                                                                                                                                                                                                                                                       |
| Available Colour Finishing                     | Antique Bronze (ABR), Antique Copper (ACR), Black Chrome (BCH), Black Matt (BLM), Gold<br>Dust (GDS), Auric Gold (GLD), Graphite (GRF), Stainless Steel Finish (SSF) & White Matt<br>(WHM)                                                                                                                                                |
|                                                | s been made to ensure factual accuracy, the information presented subject to changes due to narkets and/ or countries. Jaquar reserves the right to make the necessary amendments at                                                                                                                                                      |