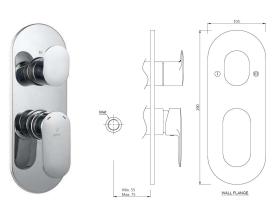

| Product Code                         | OPP-CHR-15783NKPM                                                                                                                                                                                                                                      |
|--------------------------------------|--------------------------------------------------------------------------------------------------------------------------------------------------------------------------------------------------------------------------------------------------------|
| Description                          | Aquamax Exposed Part Kit of Single Lever Shower Mixer with 3-way diverter (Compatible with ALD-783N)