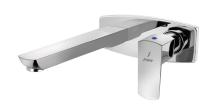

| Product Code                      | KUP-CHR-35441KPM                                                                                   |
|-----------------------------------|----------------------------------------------------------------------------------------------------|
| Description                       | Exposed Part Kit of Single Concealed Stop Cock Consisting of Operating Lever, Cartridge            |
|                                   | Sleeve, Wall Flange (with Seals) & Basin Spout (Compatible with ALD-441)                           |
| Flow Rate                         | 13.60 LPM @ 3 bar                                                                                  |
| Flow regulator                    | By using flow regulators (Product should be ordered with suffix as G-2.5 LPM, GA-6.0               |
|                                   | LPM, GB-8.0 LPM, GD-3.8 LPM & GE-1.3 LPM @ 3.0 Bar pressure) one can regulate the                  |
|                                   | flow rate.                                                                                         |
| <b>Recommended Water Pressure</b> | 0.5 Bar - 5 Bar                                                                                    |
|                                   | Brass Ingots as per IS:1264-1997                                                                   |
|                                   | Cu (58.0-63.0), Sn (0.0-1.0), Pb (0.5-2.5), Ni (0.0-1.0), Al (0.2-0.8), Mn (0.0-0.5), Total        |
|                                   | Impurity (0.0-2.0), Zn (Remainder)                                                                 |
| Brass Specification in            |                                                                                                    |
| Percentage                        | Brass Rod as per IS:319-1989                                                                       |
|                                   | Cu (56.0-59.0), Pb (2.0-3.5), Fe (0.0-0.35), Total Impurity (0.0-0.7), Zn (Remainder)              |
|                                   | Brass Sheets as per IS:410-1977                                                                    |
|                                   | Cu (61.5-64.5), Pb (0.0-0.3), Fe (0.0-0.075), Total Impurity (0.0-0.6), Zn (Remainder)             |
| Finish                            | Plating: Nickel-10.0 micron Chromium-0.3 micron                                                    |
|                                   | Salt Spray (500 hrs + Validated)                                                                   |
|                                   | Adhesion (Pass)                                                                                    |
| Aerator Size                      | WRAS, ACS Approved (20X1)                                                                          |
| Available Colour Finishing        | Antique Bronze (ABR), Antique Copper (ACR), Black Chrome (BCH), Black Matt (BLM),                  |
|                                   | Gold Dust (GDS), Auric Gold (GLD), Graphite (GRF), Stainless Steel Finish (SSF) & White Matt (WHM) |