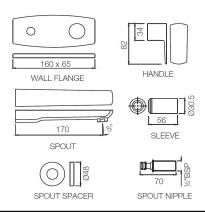

| Product Code                      | KUP-CHR-35441KPM                                                                                   |
|-----------------------------------|----------------------------------------------------------------------------------------------------|
| Description                       | Exposed Part Kit of Single Concealed Stop Cock Consisting of Operating Lever, Cartridge            |
|                                   | Sleeve, Wall Flange (with Seals) & Basin Spout (Compatible with ALD-441)                           |
| Flow Rate                         | 13.60 LPM @ 3 bar                                                                                  |
| Flow regulator                    | By using flow regulators (Product should be ordered with suffix as G-2.5 LPM, GA-6.0               |
|                                   | LPM, GB-8.0 LPM, GD-3.8 LPM & GE-1.3 LPM @ 3.0 Bar pressure) one can regulate the                  |
|                                   | flow rate.                                                                                         |
| <b>Recommended Water Pressure</b> | 0.5 Bar - 5 Bar                                                                                    |
|                                   | Brass Ingots as per IS:1264-1997                                                                   |
|                                   | Cu (58.0-63.0), Sn (0.0-1.0), Pb (0.5-2.5), Ni (0.0-1.0), Al (0.2-0.8), Mn (0.0-0.5), Total        |
|                                   | Impurity (0.0-2.0), Zn (Remainder)                                                                 |
| Brass Specification in            |                                                                                                    |
| Percentage                        | Brass Rod as per IS:319-1989                                                                       |
|                                   | Cu (56.0-59.0), Pb (2.0-3.5), Fe (0.0-0.35), Total Impurity (0.0-0.7), Zn (Remainder)              |
|                                   | Brass Sheets as per IS:410-1977                                                                    |
|                                   | Cu (61.5-64.5), Pb (0.0-0.3), Fe (0.0-0.075), Total Impurity (0.0-0.6), Zn (Remainder)             |
| Finish                            | Plating: Nickel-10.0 micron Chromium-0.3 micron                                                    |
|                                   | Salt Spray (500 hrs + Validated)                                                                   |
|                                   | Adhesion (Pass)                                                                                    |
| Aerator Size                      | WRAS, ACS Approved (20X1)                                                                          |
| Available Colour Finishing        | Antique Bronze (ABR), Antique Copper (ACR), Black Chrome (BCH), Black Matt (BLM),                  |
|                                   | Gold Dust (GDS), Auric Gold (GLD), Graphite (GRF), Stainless Steel Finish (SSF) & White Matt (WHM) |