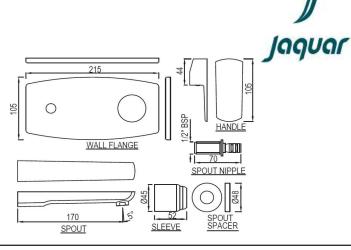

| Product Code                         | KUP-CHR-35233NKPM                                                                           |
|--------------------------------------|---------------------------------------------------------------------------------------------|
| Description                          | Exposed Part Kit of Single Lever Basin Mixer Wall Mounted Consisting of Operating           |
|                                      | Lever, Cartridge Sleeve, Wall Flange, Nipple & Spout (Compatible with ALD-233N or ALD-      |
|                                      | 235N)                                                                                       |
| Flow Rate                            | 13.30 LPM @ 3 bar                                                                           |
|                                      | By using flow regulators (Product should be ordered with suffix as G-2.5 LPM, GA-6.0        |
| Flow regulator                       | LPM, GB-8.0 LPM, GD-3.8 LPM & GE-1.3 LPM @ 3.0 Bar pressure) one can regulate the           |
|                                      | flow rate.                                                                                  |
| Recommended Water Pressure           | 0.5 Bar - 5 Bar                                                                             |
| Brass Specification in<br>Percentage | Brass Ingots as per IS:1264-1997                                                            |
|                                      | Cu (58.0-63.0), Sn (0.0-1.0), Pb (0.5-2.5), Ni (0.0-1.0), Al (0.2-0.8), Mn (0.0-0.5), Total |
|                                      | Impurity (0.0-2.0), Zn (Remainder)                                                          |
|                                      |                                                                                             |
|                                      | Brass Rod as per IS:319-1989                                                                |
|                                      | Cu (56.0-59.0), Pb (2.0-3.5), Fe (0.0-0.35), Total Impurity (0.0-0.7), Zn (Remainder)       |
|                                      | Brass Sheets as per IS:410-1977                                                             |
|                                      | Cu (61.5-64.5), Pb (0.0-0.3), Fe (0.0-0.075), Total Impurity (0.0-0.6), Zn (Remainder)      |
|                                      | Plating: Nickel-10.0 micron Chromium-0.3 micron                                             |
| Finish                               | Salt Spray (500 hrs + Validated)                                                            |
|                                      | Adhesion (Pass)                                                                             |
| Aerator Size                         | WRAS, ACS Approved (20X1)                                                                   |
|                                      | Antique Bronze (ABR), Antique Copper (ACR), Black Chrome (BCH), Blush Gold Bright           |
| Available Colour Finishing           | PVD (BGP), Black Matt (BLM), Gold Bright PVD (GBP), Gold Dust (GDS), Auric Gold (GLD),      |
|                                      | Gold Matt PVD (GMP), Graphite (GRF), Stainless Steel (SSF) & White Matt (WHM)               |