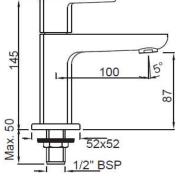

## jaquar.com

| Product Code                         | KUP-CHR-35001PM                                                                                                                                                                                                                                                                            |
|--------------------------------------|--------------------------------------------------------------------------------------------------------------------------------------------------------------------------------------------------------------------------------------------------------------------------------------------|
| Description                          | Pillar Cock                                                                                                                                                                                                                                                                                |
| Flow Rate                            | 14.65 LPM @ 3 bar                                                                                                                                                                                                                                                                          |
| Flow regulator                       | By using flow regulators (Product should be ordered with suffix as G-2.5 LPM, GA-6.0 LPM, GB-8.0 LPM, GD-3.8 LPM & GE-1.3 LPM @ 3.0 Bar pressure) one can regulate the flow rate.                                                                                                          |
| Recommended Water Pressure           | 0.5 Bar - 5 Bar                                                                                                                                                                                                                                                                            |
| Brass Specification in<br>Percentage | Brass Ingots as per IS:1264-1997   Cu (58.0-63.0), Sn (0.0-1.0), Pb (0.5-2.5), Ni (0.0-1.0), Al (0.2-0.8), Mn (0.0-0.5), Total   Impurity (0.0-2.0), Zn (Remainder)   Brass Rod as per IS:319-1989   Cu (56.0-59.0), Pb (2.0-3.5), Fe (0.0-0.35), Total Impurity (0.0-0.7), Zn (Remainder) |
|                                      | Brass Sheets as per IS:410-1977<br>Cu (61.5-64.5), Pb (0.0-0.3), Fe (0.0-0.075), Total Impurity (0.0-0.6), Zn (Remainder)                                                                                                                                                                  |
| Cartridge Specification              | Fittings : Components have WRAS Approved for food grade conformity with Brass<br>Housing and Spindle<br>Life Cycle EN 200: 200,000 cycles (Standard)<br>- 5.0 LAC Cycles as per EN 200*                                                                                                    |
| Water Tightness                      | 16 bar (Pass)                                                                                                                                                                                                                                                                              |
| Pressure Resistance                  | 25 bar (Pass)                                                                                                                                                                                                                                                                              |
| Finish                               | Plating: Nickel-10.0 micron Chromium-0.3 micron<br>Salt Spray (500 hrs + Validated)<br>Adhesion (Pass)                                                                                                                                                                                     |
| Aerator Size                         | WRAS, ACS Approved (M20X1)                                                                                                                                                                                                                                                                 |
| Available Colour Finishing           | Antique Bronze (ABR), Antique Copper (ACR), Black Chrome (BCH), Black Matt (BLM),<br>Gold Dust (GDS), Auric Gold (GLD), Graphite (GRF), Stainless Steel Finish (SSF) & White<br>Matt (WHM)                                                                                                 |
| * As per in-house testing done o     | n automatic life cycle testing machine made by Giussani, Italy                                                                                                                                                                                                                             |
| due to requirements in different     | is been made to ensure factual accuracy, the information presented subject to changes<br>sites, markets and/ or countries. 10% variation in flow rate may be possible. Jaquar                                                                                                              |