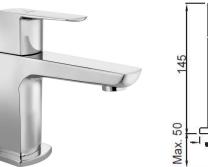

## jaquar.com

| Product Code                         | KUP-CHR-35001PM                                                                                                                                                                                                                                                                            |
|--------------------------------------|--------------------------------------------------------------------------------------------------------------------------------------------------------------------------------------------------------------------------------------------------------------------------------------------|
| Description                          | Pillar Cock                                                                                                                                                                                                                                                                                |
| Flow Rate                            | 14.65 LPM @ 3 bar                                                                                                                                                                                                                                                                          |
| Flow regulator                       | By using flow regulators (Product should be ordered with suffix as G-2.5 LPM, GA-6.0 LPM, GB-8.0 LPM, GD-3.8 LPM & GE-1.3 LPM @ 3.0 Bar pressure) one can regulate the flow rate.                                                                                                          |
| Recommended Water Pressure           | 0.5 Bar - 5 Bar                                                                                                                                                                                                                                                                            |
| Brass Specification in<br>Percentage | Brass Ingots as per IS:1264-1997   Cu (58.0-63.0), Sn (0.0-1.0), Pb (0.5-2.5), Ni (0.0-1.0), Al (0.2-0.8), Mn (0.0-0.5), Total   Impurity (0.0-2.0), Zn (Remainder)   Brass Rod as per IS:319-1989   Cu (56.0-59.0), Pb (2.0-3.5), Fe (0.0-0.35), Total Impurity (0.0-0.7), Zn (Remainder) |
|                                      | Brass Sheets as per IS:410-1977<br>Cu (61.5-64.5), Pb (0.0-0.3), Fe (0.0-0.075), Total Impurity (0.0-0.6), Zn (Remainder)                                                                                                                                                                  |
| Cartridge Specification              | Fittings : Components have WRAS Approved for food grade conformity with Brass<br>Housing and Spindle<br>Life Cycle EN 200: 200,000 cycles (Standard)<br>- 5.0 LAC Cycles as per EN 200*                                                                                                    |
| Water Tightness                      | 16 bar (Pass)                                                                                                                                                                                                                                                                              |
| Pressure Resistance                  | 25 bar (Pass)                                                                                                                                                                                                                                                                              |
| Finish                               | Plating: Nickel-10.0 micron Chromium-0.3 micron<br>Salt Spray (500 hrs + Validated)<br>Adhesion (Pass)                                                                                                                                                                                     |
| Aerator Size                         | WRAS, ACS Approved (M20X1)                                                                                                                                                                                                                                                                 |
| Available Colour Finishing           | Antique Bronze (ABR), Antique Copper (ACR), Black Chrome (BCH), Black Matt (BLM),<br>Gold Dust (GDS), Auric Gold (GLD), Graphite (GRF), Stainless Steel Finish (SSF) & White<br>Matt (WHM)                                                                                                 |
| * As per in-house testing done o     | n automatic life cycle testing machine made by Giussani, Italy                                                                                                                                                                                                                             |
| due to requirements in different     | is been made to ensure factual accuracy, the information presented subject to changes<br>sites, markets and/ or countries. 10% variation in flow rate may be possible. Jaquar                                                                                                              |