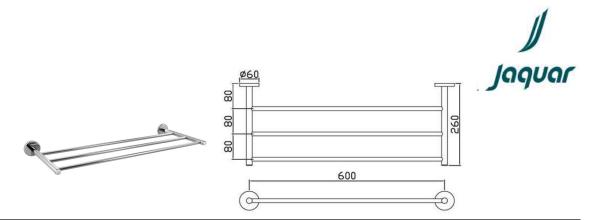

## jaquar.com

| Product Code                                                                                                              | CPA-CHR-1181F                                                                             |
|---------------------------------------------------------------------------------------------------------------------------|-------------------------------------------------------------------------------------------|
| Description                                                                                                               | Towel Rack 600mm Long without Hangers                                                     |
|                                                                                                                           | Brass Forgings                                                                            |
|                                                                                                                           | Cu (56.5 - 60.0), Pb (0.6 - 2.0), Fe (0.30 Max), Total Impurities excl. Fe (0.75 Max), Zn |
|                                                                                                                           | (Remainder)                                                                               |
|                                                                                                                           | Brass Rod as per IS:319-1989                                                              |
| Material Composition                                                                                                      | Cu (56.0-59.0), Pb (2.0-3.5), Fe (0.0-0.35), Total Impurity (0.0-0.7), Zn (Remainder)     |
| Specification in Percentage                                                                                               |                                                                                           |
|                                                                                                                           | Brass Sheets as per IS:410-1977                                                           |
|                                                                                                                           | Cu (61.5-64.5), Pb (0.0-0.3), Fe (0.0-0.075), Total Impurity (0.0-0.6), Zn (Remainder)    |
|                                                                                                                           | S.S Pipe AISI:304                                                                         |
|                                                                                                                           | Ni (8.0-11.0), Ch (18.0-20.0), Mn (0.0-0.2), Ca (0.0-0.08), Fe (Remainder)                |
|                                                                                                                           | Plating: Nickel-10.0 micron Chromium-0.3 micron                                           |
| Finish                                                                                                                    | Salt Spray (200 hrs + Validated)                                                          |
|                                                                                                                           | Adhesion (Pass)                                                                           |
| Available Colour Finishing                                                                                                | Chrome (CHR)                                                                              |
| DISCLAIMER: Our every effort has been made to ensure factual accuracy, the information presented subject to changes due   |                                                                                           |
| to requirements in different sites, markets and/ or countries. Jaquar reserves the right to make the necessary amendments |                                                                                           |
| at any time without prior notice.                                                                                         |                                                                                           |