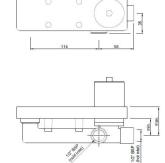

| Product Code               | ARC-CHR-87233C                                                                                                                                                  |
|----------------------------|-----------------------------------------------------------------------------------------------------------------------------------------------------------------|
| Description                | Concealed Body for Joystick Basin Mixer Wall Mounted without Exposed Parts                                                                                      |
| Flow Rate                  | 34.44 LPM @ 3 bar                                                                                                                                               |
| Recommended Water Pressure | 0.5 Bar - 5 Bar                                                                                                                                                 |
| Brass Specification in     | Brass Ingots as per IS:1264-1997 Cu (58.0-63.0), Sn (0.0-1.0), Pb (0.5-2.5), Ni (0.0-1.0), Al (0.2-0.8), Mn (0.0-0.5), Total Impurity (0.0-2.0), Zn (Remainder) |
| Percentage                 |                                                                                                                                                                 |
|                            | Brass Rod as per IS:319-1989                                                                                                                                    |
|                            | Cu (56.0-59.0), Pb (2.0-3.5), Fe (0.0-0.35), Total Impurity (0.0-0.7), Zn (Remainder)                                                                           |
|                            | Cartridge with Temperature Limiter                                                                                                                              |
|                            | Cartridge with Brass Spindle                                                                                                                                    |
| Cartridge Specification    | Life Cycle EN 817: 70,000 cycles (Standard)                                                                                                                     |
|                            | - 2.1 LAC Cycles as per EN 817*                                                                                                                                 |
|                            | - 10.5 LAC Cycles (ON/OFF)*                                                                                                                                     |
| Water Tightness            | 16 bar (Pass)                                                                                                                                                   |
| Pressure Resistance        | 25 bar (Pass)                                                                                                                                                   |
|                            | Plating: Nickel-10.0 micron Chromium-0.3 micron                                                                                                                 |
| Finish                     | Salt Spray (500 hrs + Validated)                                                                                                                                |
|                            | Adhesion (Pass)                                                                                                                                                 |
| Available Colour Finishing | CHROME (CHR)                                                                                                                                                    |