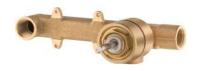

| Product Code               | ARC-CHR-87233C                                                                                                                                                  |
|----------------------------|-----------------------------------------------------------------------------------------------------------------------------------------------------------------|
| Description                | Concealed Body for Joystick Basin Mixer Wall Mounted without Exposed Parts                                                                                      |
| Flow Rate                  | 34.44 LPM @ 3 bar                                                                                                                                               |
| Recommended Water Pressure | 0.5 Bar - 5 Bar                                                                                                                                                 |
| Brass Specification in     | Brass Ingots as per IS:1264-1997 Cu (58.0-63.0), Sn (0.0-1.0), Pb (0.5-2.5), Ni (0.0-1.0), Al (0.2-0.8), Mn (0.0-0.5), Total Impurity (0.0-2.0), Zn (Remainder) |
| Percentage                 |                                                                                                                                                                 |
|                            | Brass Rod as per IS:319-1989                                                                                                                                    |
|                            | Cu (56.0-59.0), Pb (2.0-3.5), Fe (0.0-0.35), Total Impurity (0.0-0.7), Zn (Remainder)                                                                           |
|                            | Cartridge with Temperature Limiter                                                                                                                              |
|                            | Cartridge with Brass Spindle                                                                                                                                    |
| Cartridge Specification    | Life Cycle EN 817: 70,000 cycles (Standard)                                                                                                                     |
|                            | - 2.1 LAC Cycles as per EN 817*                                                                                                                                 |
|                            | - 10.5 LAC Cycles (ON/OFF)*                                                                                                                                     |
| Water Tightness            | 16 bar (Pass)                                                                                                                                                   |
| Pressure Resistance        | 25 bar (Pass)                                                                                                                                                   |
|                            | Plating: Nickel-10.0 micron Chromium-0.3 micron                                                                                                                 |
| Finish                     | Salt Spray (500 hrs + Validated)                                                                                                                                |
|                            | Adhesion (Pass)                                                                                                                                                 |
| Available Colour Finishing | CHROME (CHR)                                                                                                                                                    |