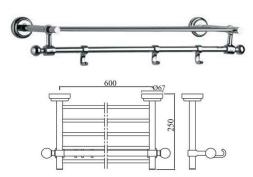

| Product Code                                        | AQN-CHR-7781                                                                                                                                                                                                                                                                                                                                                                                                                                                                                                                   |
|-----------------------------------------------------|--------------------------------------------------------------------------------------------------------------------------------------------------------------------------------------------------------------------------------------------------------------------------------------------------------------------------------------------------------------------------------------------------------------------------------------------------------------------------------------------------------------------------------|
| Description                                         | Towel Rack 600mm long with Lower Hangers                                                                                                                                                                                                                                                                                                                                                                                                                                                                                       |
| Material Composition<br>Specification in Percentage | Brass Forgings Cu (56.5 - 60.0), Pb (0.6 - 2.0), Fe (0.30 Max), Total Impurities excl. Fe (0.75 Max), Zn (Remainder)  Brass Ingots as per IS:1264-1997 Cu (58.0-63.0), Sn (0.0-1.0), Pb (0.5-2.5), Ni (0.0-1.0), Al (0.2-0.8), Mn (0.0-0.5), Total Impurity (0.0-2.0), Zn (Remainder)  Brass Rod as per IS:319-1989 Cu (56.0-59.0), Pb (2.0-3.5), Fe (0.0-0.35), Total Impurity (0.0-0.7), Zn (Remainder)  Brass Pipe as per IS:407-1996 Cu (62.0-65.0), Pb (0.0-0.3), Fe (0.0-0.01), Total Impurity (0.0-0.6), Zn (Remainder) |
| Finish                                              | Plating: Nickel-10.0 micron Chromium-0.3 micron Salt Spray (200 hrs + Validated) Adhesion (Pass)                                                                                                                                                                                                                                                                                                                                                                                                                               |
| Available Colour Finishing                          | Antique Bronze (ABR), Antique Copper (ACR), Black Chrome (BCH), Black Matt (BLM), Gold Dust (GDS), Auric Gold (GLD), Graphite (GRF), Stainless Steel Finish (SSF) & White Matt (WHM)                                                                                                                                                                                                                                                                                                                                           |