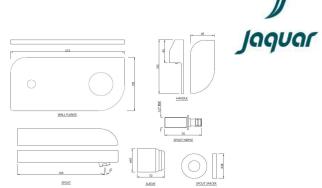

| Product Code                                                                                                                                                                                            | ALI-CHR-85233NK                                                                                                                                                                                                                                                                                                                                                                                                    |
|---------------------------------------------------------------------------------------------------------------------------------------------------------------------------------------------------------|--------------------------------------------------------------------------------------------------------------------------------------------------------------------------------------------------------------------------------------------------------------------------------------------------------------------------------------------------------------------------------------------------------------------|
| Description                                                                                                                                                                                             | Exposed Part Kit of Single Lever Basin Mixer Wall Mounted Consisting of Operating Lever,<br>Cartridge Sleeve, Wall Flange, Nipple & Spout (Compatible with ALD-233N or ALD-235N)                                                                                                                                                                                                                                   |
| Flow Rate                                                                                                                                                                                               | 14.76 LPM @ 3 bar                                                                                                                                                                                                                                                                                                                                                                                                  |
| Flow regulator                                                                                                                                                                                          | By using flow regulators (Product should be ordered with suffix as G-2.5 LPM, GA-6.0 LPM, GB-8.0 LPM, GD-3.8 LPM & GE-1.3 LPM @ 3.0 Bar pressure) one can regulate the flow rate.                                                                                                                                                                                                                                  |
| Recommended Water Pressure                                                                                                                                                                              | 0.5 Bar - 5 Bar                                                                                                                                                                                                                                                                                                                                                                                                    |
| Brass Specification in<br>Percentage                                                                                                                                                                    | Brass Ingots as per IS:1264-1997   Cu (58.0-63.0), Sn (0.0-1.0), Pb (0.5-2.5), Ni (0.0-1.0), Al (0.2-0.8), Mn (0.0-0.5), Total   Impurity (0.0-2.0), Zn (Reminder)   Brass Rod as per IS:319-1989   Cu (56.0-59.0), Pb (2.0-3.5), Fe (0.0-0.35), Total Impurity (0.0-0.7), Zn (Reminder)   Brass Sheets as per IS:410-1977   Cu (61.5-64.5), Pb (0.0-0.3), Fe (0.0-0.075), Total Impurity (0.0-0.6), Zn (Reminder) |
| Finish                                                                                                                                                                                                  | Plating: Nickel-10.0 micron Chromium-0.3 micron<br>Salt Spray (500 hrs + Validated)<br>Adhesion (Pass)                                                                                                                                                                                                                                                                                                             |
| Aerator Size                                                                                                                                                                                            | WRAS, ACS Approved (20X1)                                                                                                                                                                                                                                                                                                                                                                                          |
| Available Colour Finishing                                                                                                                                                                              | Antique Bronze (ABR), Antique Copper (ACR), Black Chrome (BCH), Black Matt (BLM), Gold Dust (GDS), Auric Gold (GLD), Graphite (GRF), Stainless Steel Finish (SSF) & White Matt (WHM).                                                                                                                                                                                                                              |
| DISCLAIMER: Our every effort has been made to ensure factual accuracy, the information presented subject to changes due                                                                                 |                                                                                                                                                                                                                                                                                                                                                                                                                    |
| to requirements in different sites, markets and/ or countries. 10% variation in flow rate may be possible. Jaquar reserves the right to make the necessary amendments at any time without prior notice. |                                                                                                                                                                                                                                                                                                                                                                                                                    |