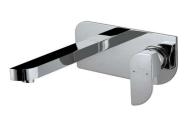

| Product Code                                                                                                                                                                                            | ALI-CHR-85233NK                                                                                                                                                                                                                                                                                                                                                                                                    |
|---------------------------------------------------------------------------------------------------------------------------------------------------------------------------------------------------------|--------------------------------------------------------------------------------------------------------------------------------------------------------------------------------------------------------------------------------------------------------------------------------------------------------------------------------------------------------------------------------------------------------------------|
| Description                                                                                                                                                                                             | Exposed Part Kit of Single Lever Basin Mixer Wall Mounted Consisting of Operating Lever,<br>Cartridge Sleeve, Wall Flange, Nipple & Spout (Compatible with ALD-233N or ALD-235N)                                                                                                                                                                                                                                   |
| Flow Rate                                                                                                                                                                                               | 14.76 LPM @ 3 bar                                                                                                                                                                                                                                                                                                                                                                                                  |
| Flow regulator                                                                                                                                                                                          | By using flow regulators (Product should be ordered with suffix as G-2.5 LPM, GA-6.0 LPM, GB-8.0 LPM, GD-3.8 LPM & GE-1.3 LPM @ 3.0 Bar pressure) one can regulate the flow rate.                                                                                                                                                                                                                                  |
| Recommended Water Pressure                                                                                                                                                                              | 0.5 Bar - 5 Bar                                                                                                                                                                                                                                                                                                                                                                                                    |
| Brass Specification in<br>Percentage                                                                                                                                                                    | Brass Ingots as per IS:1264-1997   Cu (58.0-63.0), Sn (0.0-1.0), Pb (0.5-2.5), Ni (0.0-1.0), Al (0.2-0.8), Mn (0.0-0.5), Total   Impurity (0.0-2.0), Zn (Reminder)   Brass Rod as per IS:319-1989   Cu (56.0-59.0), Pb (2.0-3.5), Fe (0.0-0.35), Total Impurity (0.0-0.7), Zn (Reminder)   Brass Sheets as per IS:410-1977   Cu (61.5-64.5), Pb (0.0-0.3), Fe (0.0-0.075), Total Impurity (0.0-0.6), Zn (Reminder) |
| Finish                                                                                                                                                                                                  | Plating: Nickel-10.0 micron Chromium-0.3 micron<br>Salt Spray (500 hrs + Validated)<br>Adhesion (Pass)                                                                                                                                                                                                                                                                                                             |
| Aerator Size                                                                                                                                                                                            | WRAS, ACS Approved (20X1)                                                                                                                                                                                                                                                                                                                                                                                          |
| Available Colour Finishing                                                                                                                                                                              | Antique Bronze (ABR), Antique Copper (ACR), Black Chrome (BCH), Black Matt (BLM), Gold Dust (GDS), Auric Gold (GLD), Graphite (GRF), Stainless Steel Finish (SSF) & White Matt (WHM).                                                                                                                                                                                                                              |
| DISCLAIMER: Our every effort has been made to ensure factual accuracy, the information presented subject to changes due                                                                                 |                                                                                                                                                                                                                                                                                                                                                                                                                    |
| to requirements in different sites, markets and/ or countries. 10% variation in flow rate may be possible. Jaquar reserves the right to make the necessary amendments at any time without prior notice. |                                                                                                                                                                                                                                                                                                                                                                                                                    |