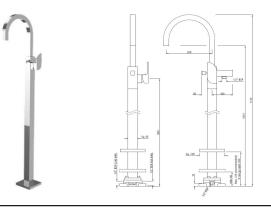

| Product Code                                                                                   | ALI-CHR-85121K                                                                              |
|------------------------------------------------------------------------------------------------|---------------------------------------------------------------------------------------------|
| Description                                                                                    | Exposed Parts of Floor Mounted Single Lever Bath Mixer with Provision for Hand Shower,      |
|                                                                                                | without Hand Shower & Shower Hose (Compatible with ALD-121)                                 |
| Flow Rate