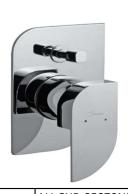

| 52            | \$62 |        |  |
|---------------|------|--------|--|
|               | .L   |        |  |
|               | 1-   | 70     |  |
| BUTTON SLEEVE |      | SLEEVE |  |

| Product Code                                                                                                                                                                                          | ALI-CHR-85079NK                                                                                                                                                                                                                          |  |
|-------------------------------------------------------------------------------------------------------------------------------------------------------------------------------------------------------|------------------------------------------------------------------------------------------------------------------------------------------------------------------------------------------------------------------------------------------|--|
| Description                                                                                                                                                                                           | Single Lever Exposed Parts Kit of Hi-flow Diverter Consisting of Operating Lever, Cartridge Sleeve, Wall Flange (with Seals), Button Assembly Sleeve & Button (Compatible with ALD-079N)                                                 |  |
| Recommended Water Pressure                                                                                                                                                                            | 0.5 Bar - 5 Bar                                                                                                                                                                                                                          |  |
| Brass Specification in Percentage                                                                                                                                                                     | Brass Rod as per IS:319-1989 Cu (56.0-59.0), Pb (2.0-3.5), Fe (0.0-0.35), Total Impurity (0.0-0.7), Zn (Reminder)  Brass Sheets as per IS:410-1977 Cu (61.5-64.5), Pb (0.0-0.3), Fe (0.0-0.075), Total Impurity (0.0-0.6), Zn (Reminder) |  |
| Finish                                                                                                                                                                                                | Plating: Nickel-10.0 micron Chromium-0.3 micron Salt Spray (500 hrs + Validated) Adhesion (Pass)                                                                                                                                         |  |
| Antique Bronze (ABR), Antique Copper (ACR), Black Chrome (BCH), Black Matt (BLivailable Colour Finishing  Dust (GDS), Auric Gold (GLD), Graphite (GRF), Stainless Steel Finish (SSF) & White In (WHM) |                                                                                                                                                                                                                                          |  |