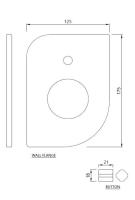

| 52            | \$62 |        |  |
|---------------|------|--------|--|
|               | .L   |        |  |
|               | 1-   | 70     |  |
| BUTTON SLEEVE |      | SLEEVE |  |

| Product Code                                                                                                                                                                                          | ALI-CHR-85079NK                                                                                                                                                                                                                          |  |
|-------------------------------------------------------------------------------------------------------------------------------------------------------------------------------------------------------|------------------------------------------------------------------------------------------------------------------------------------------------------------------------------------------------------------------------------------------|--|
| Description                                                                                                                                                                                           | Single Lever Exposed Parts Kit of Hi-flow Diverter Consisting of Operating Lever, Cartridge Sleeve, Wall Flange (with Seals), Button Assembly Sleeve & Button (Compatible with ALD-079N)                                                 |  |
| Recommended Water Pressure                                                                                                                                                                            | 0.5 Bar - 5 Bar                                                                                                                                                                                                                          |  |
| Brass Specification in Percentage                                                                                                                                                                     | Brass Rod as per IS:319-1989 Cu (56.0-59.0), Pb (2.0-3.5), Fe (0.0-0.35), Total Impurity (0.0-0.7), Zn (Reminder)  Brass Sheets as per IS:410-1977 Cu (61.5-64.5), Pb (0.0-0.3), Fe (0.0-0.075), Total Impurity (0.0-0.6), Zn (Reminder) |  |
| Finish                                                                                                                                                                                                | Plating: Nickel-10.0 micron Chromium-0.3 micron Salt Spray (500 hrs + Validated) Adhesion (Pass)                                                                                                                                         |  |
| Antique Bronze (ABR), Antique Copper (ACR), Black Chrome (BCH), Black Matt (BLivailable Colour Finishing  Dust (GDS), Auric Gold (GLD), Graphite (GRF), Stainless Steel Finish (SSF) & White In (WHM) |                                                                                                                                                                                                                                          |  |