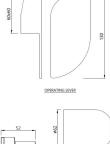

| 52            | \$62 |        |  |
|---------------|------|--------|--|
|               | .L   |        |  |
|               | 1-   | 70     |  |
| BUTTON SLEEVE |      | SLEEVE |  |

| Product Code                                                                                                                                                                                          | ALI-CHR-85079NK                                                                                                                                                                                                                          |  |
|-------------------------------------------------------------------------------------------------------------------------------------------------------------------------------------------------------|------------------------------------------------------------------------------------------------------------------------------------------------------------------------------------------------------------------------------------------|--|
| Description                                                                                                                                                                                           | Single Lever Exposed Parts Kit of Hi-flow Diverter Consisting of Operating Lever, Cartridge Sleeve, Wall Flange (with Seals), Button Assembly Sleeve & Button (Compatible with ALD-079N)                                                 |  |
| Recommended Water Pressure                                                                                                                                                                            | 0.5 Bar - 5 Bar                                                                                                                                                                                                                          |  |
| Brass Specification in Percentage                                                                                                                                                                     | Brass Rod as per IS:319-1989 Cu (56.0-59.0), Pb (2.0-3.5), Fe (0.0-0.35), Total Impurity (0.0-0.7), Zn (Reminder)  Brass Sheets as per IS:410-1977 Cu (61.5-64.5), Pb (0.0-0.3), Fe (0.0-0.075), Total Impurity (0.0-0.6), Zn (Reminder) |  |
| Finish                                                                                                                                                                                                | Plating: Nickel-10.0 micron Chromium-0.3 micron Salt Spray (500 hrs + Validated) Adhesion (Pass)                                                                                                                                         |  |
| Antique Bronze (ABR), Antique Copper (ACR), Black Chrome (BCH), Black Matt (BLivailable Colour Finishing  Dust (GDS), Auric Gold (GLD), Graphite (GRF), Stainless Steel Finish (SSF) & White In (WHM) |                                                                                                                                                                                                                                          |  |