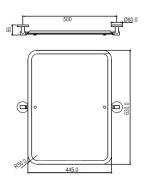

| Product Code                | AKP-CHR-35795                                                                                                        |
|-----------------------------|----------------------------------------------------------------------------------------------------------------------|
| Description                 | Swivel Mirror 630 X 445mm Rectangular Shape                                                                          |
|                             | Brass Forgings Cu (56.5 - 60.0), Pb (0.6 - 2.0), Fe (0.30 Max), Total Impurities excl. Fe (0.75 Max), Zn (Remainder) |
|                             | Brass Rod as per IS:319-1989                                                                                         |
| Material Composition        | Cu (56.0-59.0), Pb (2.0-3.5), Fe (0.0-0.35), Total Impurity (0.0-0.7), Zn (Remainder)                                |
| Specification in Percentage |                                                                                                                      |
|                             | Brass Sheets as per IS:410-1977                                                                                      |
|                             | Cu (61.5-64.5), Pb (0.0-0.3), Fe (0.0-0.075), Total Impurity (0.0-0.6), Zn (Remainder)                               |
|                             | S.S Sheets as per AISI : 304                                                                                         |
|                             | Ni (8.0-11.0), Ch (18.0-20.0), Mn (0.0-0.2), Ca (0.0-0.08), Fe (Remainder)                                           |
|                             | Plating: Nickel-10.0 micron Chromium-0.3 micron                                                                      |
| Finish                      | Salt Spray (200 hrs + Validated)                                                                                     |
|                             | Adhesion (Pass)                                                                                                      |
| Available Colour Finishing  | CHROME (CHR)                                                                                                         |