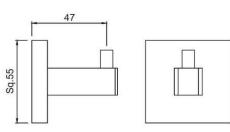

## jaquar.com

| Product Code                  | AKP-CHR-35791P                                                                            |
|-------------------------------|-------------------------------------------------------------------------------------------|
| Description                   | Robe Hook                                                                                 |
|                               | Brass Forgings                                                                            |
|                               | Cu (56.5 - 60.0), Pb (0.6 - 2.0), Fe (0.30 Max), Total Impurities excl. Fe (0.75 Max), Zn |
|                               | (Remainder)                                                                               |
|                               | Brass Rod as per IS:319-1989                                                              |
| Material Composition          | Cu (56.0-59.0), Pb (2.0-3.5), Fe (0.0-0.35), Total Impurity (0.0-0.7), Zn (Remainder)     |
| Specification in Percentage   |                                                                                           |
|                               | Brass Sheets as per IS:410-1977                                                           |
|                               | Cu (61.5-64.5), Pb (0.0-0.3), Fe (0.0-0.075), Total Impurity (0.0-0.6), Zn (Remainder)    |
|                               | Zamak-3                                                                                   |
|                               | Cu (0.25 Max), Al (3.5 - 4.3), Mg (0.02 - 0.05), Zn (Remainder)                           |
|                               | Plating: Nickel-10.0 micron Chromium-0.3 micron                                           |
| Finish                        | Salt Spray (200 hrs + Validated)                                                          |
|                               | Adhesion (Pass)                                                                           |
|                               | Antique Bronze (ABR), Antique Copper (ACR), Black Chrome (BCH), Blush Gold Bright         |
| Available Colour Finishing    | PVD (BGP), Black Matt (BLM), Gold Bright PVD (GBP), Gold Dust (GDS), Auric Gold (GLD),    |
|                               | Gold Matt PVD (GMP), Graphite (GRF), Stainless Steel (SSF) & White Matt (WHM)             |
| DISCLAIMER: Our every effort  | has been made to ensure factual accuracy, the information presented subject to changes    |
| due to requirements in differ | ent sites, markets and/ or countries. Jaquar reserves the right to make the necessary     |
| amendments at any time with   |                                                                                           |