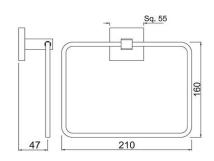

| Product Code                | AKP-CHR-35721P                                                                            |
|-----------------------------|-------------------------------------------------------------------------------------------|
| Description                 | Towel Ring Square                                                                         |
|                             | Brass Forgings                                                                            |
|                             | Cu (56.5 - 60.0), Pb (0.6 - 2.0), Fe (0.30 Max), Total Impurities excl. Fe (0.75 Max), Zn |
|                             | (Remainder)                                                                               |
|                             | Brass Rod as per IS:319-1989                                                              |
| Material Composition        | Cu (56.0-59.0), Pb (2.0-3.5), Fe (0.0-0.35), Total Impurity (0.0-0.7), Zn (Remainder)     |
| Specification in Percentage |                                                                                           |
|                             | Brass Sheets as per IS:410-1977                                                           |
|                             | Cu (61.5-64.5), Pb (0.0-0.3), Fe (0.0-0.075), Total Impurity (0.0-0.6), Zn (Remainder)    |
|                             | Zamak-3                                                                                   |
|                             | Cu (0.25 Max), Al (3.5 - 4.3), Mg (0.02 - 0.05), Zn (Remainder)                           |
|                             | Plating: Nickel-10.0 micron Chromium-0.3 micron                                           |
| Finish                      | Salt Spray (200 hrs + Validated)                                                          |
|                             | Adhesion (Pass)                                                                           |
|                             | Antique Bronze (ABR), Antique Copper (ACR), Black Chrome (BCH), Blush Gold Bright         |
| Available Colour Finishing  | PVD (BGP), Black Matt (BLM), Gold Bright PVD (GBP), Gold Dust (GDS), Auric Gold (GLD),    |
|                             | Gold Matt PVD (GMP), Graphite (GRF), Stainless Steel (SSF) & White Matt (WHM)             |