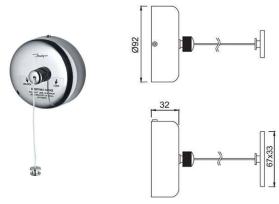

| Product Code                                     | AHS-CHR-1565                                                                                                                                                                                                               |
|--------------------------------------------------|----------------------------------------------------------------------------------------------------------------------------------------------------------------------------------------------------------------------------|
| Description                                      | Cloth Liner Retractable (Stainless Steel)                                                                                                                                                                                  |
| Material Composition Specification in Percentage | Brass Rod as per IS:319-1989 Cu (56.0-59.0), Pb (2.0-3.5), Fe (0.0-0.35), Total Impurity (0.0-0.7), Zn (Remainder)  S.S Sheets as per AISI: 304 Ni (8.0-11.0), Ch (18.0-20.0), Mn (0.0-0.2), Ca (0.0-0.08), Ir (Remainder) |
| Finish                                           | Plating: Nickel-10.0 micron Chromium-0.3 micron Salt Spray (200 hrs + Validated) Adhesion (Pass)                                                                                                                           |
| Available Colour Finishing                       | Chrome (CHR)                                                                                                                                                                                                               |