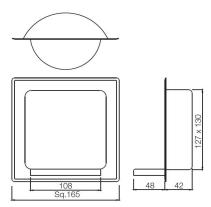

| Product Code                                     | AHS-CHR-1531                                                                                                                                                                                                               |
|--------------------------------------------------|----------------------------------------------------------------------------------------------------------------------------------------------------------------------------------------------------------------------------|
| Description                                      | Soap Dish Recessed Type (Stainless Steel)                                                                                                                                                                                  |
| Material Composition Specification in Percentage | Brass Rod as per IS:319-1989 Cu (56.0-59.0), Pb (2.0-3.5), Fe (0.0-0.35), Total Impurity (0.0-0.7), Zn (Remainder)  S.S Sheets as per AISI: 304 Ni (8.0-11.0), Ch (18.0-20.0), Mn (0.0-0.2), Ca (0.0-0.08), Ir (Remainder) |
| Finish                                           | Plating: Nickel-10.0 micron Chromium-0.3 micron Salt Spray (200 hrs + Validated) Adhesion (Pass)                                                                                                                           |
| Available Colour Finishing                       | Chrome (CHR)                                                                                                                                                                                                               |