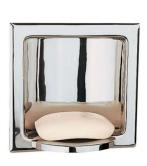

| Product Code                                     | AHS-CHR-1531                                                                                                                                                                                                               |
|--------------------------------------------------|----------------------------------------------------------------------------------------------------------------------------------------------------------------------------------------------------------------------------|
| Description                                      | Soap Dish Recessed Type (Stainless Steel)                                                                                                                                                                                  |
| Material Composition Specification in Percentage | Brass Rod as per IS:319-1989 Cu (56.0-59.0), Pb (2.0-3.5), Fe (0.0-0.35), Total Impurity (0.0-0.7), Zn (Remainder)  S.S Sheets as per AISI: 304 Ni (8.0-11.0), Ch (18.0-20.0), Mn (0.0-0.2), Ca (0.0-0.08), Ir (Remainder) |
| Finish                                           | Plating: Nickel-10.0 micron Chromium-0.3 micron Salt Spray (200 hrs + Validated) Adhesion (Pass)                                                                                                                           |
| Available Colour Finishing                       | Chrome (CHR)                                                                                                                                                                                                               |