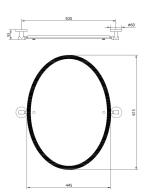

| Product Code                                     | ACN-CHR-1185                                                                                                                                                                                                                                                                                                                                                     |
|--------------------------------------------------|------------------------------------------------------------------------------------------------------------------------------------------------------------------------------------------------------------------------------------------------------------------------------------------------------------------------------------------------------------------|
| Description                                      | Swivel Mirror 615 X 445mm Oval Shape                                                                                                                                                                                                                                                                                                                             |
| Material Composition Specification in Percentage | Brass Forgings Cu (56.5 - 60.0), Pb (0.6 - 2.0), Fe (0.30 Max), Total Impurities excl. Fe (0.75 Max), Zn (Remainder)  Brass Rod as per IS:319-1989 Cu (56.0-59.0), Pb (2.0-3.5), Fe (0.0-0.35), Total Impurity (0.0-0.7), Zn (Remainder)  Brass Sheets as per IS:410-1977 Cu (61.5-64.5), Pb (0.0-0.3), Fe (0.0-0.075), Total Impurity (0.0-0.6), Zn (Remainder) |
| Finish                                           | Plating: Nickel-10.0 micron Chromium-0.3 micron Salt Spray (200 hrs + Validated) Adhesion (Pass)                                                                                                                                                                                                                                                                 |
| Available Colour Finishing                       | CHROME (CHR)                                                                                                                                                                                                                                                                                                                                                     |