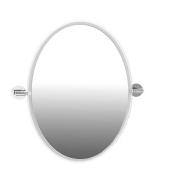

| Product Code                                     | ACN-CHR-1185                                                                                                                                                                                                                                                                                                                                                     |
|--------------------------------------------------|------------------------------------------------------------------------------------------------------------------------------------------------------------------------------------------------------------------------------------------------------------------------------------------------------------------------------------------------------------------|
| Description                                      | Swivel Mirror 615 X 445mm Oval Shape                                                                                                                                                                                                                                                                                                                             |
| Material Composition Specification in Percentage | Brass Forgings Cu (56.5 - 60.0), Pb (0.6 - 2.0), Fe (0.30 Max), Total Impurities excl. Fe (0.75 Max), Zn (Remainder)  Brass Rod as per IS:319-1989 Cu (56.0-59.0), Pb (2.0-3.5), Fe (0.0-0.35), Total Impurity (0.0-0.7), Zn (Remainder)  Brass Sheets as per IS:410-1977 Cu (61.5-64.5), Pb (0.0-0.3), Fe (0.0-0.075), Total Impurity (0.0-0.6), Zn (Remainder) |
| Finish                                           | Plating: Nickel-10.0 micron Chromium-0.3 micron Salt Spray (200 hrs + Validated) Adhesion (Pass)                                                                                                                                                                                                                                                                 |
| Available Colour Finishing                       | CHROME (CHR)                                                                                                                                                                                                                                                                                                                                                     |