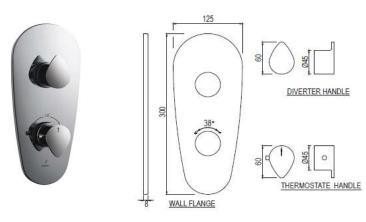

## jaquar.com





| Product Code                      | VGP-CHR-81661K                                                                                                                                                                 |
|-----------------------------------|--------------------------------------------------------------------------------------------------------------------------------------------------------------------------------|
| Description                       | Aquamax Exposed Part Kit of Thermostatic Shower Mixer (Suitable for ALD-661)                                                                                                   |
| Recommended Water Pressure        | 0.2 Bar- 5 bar