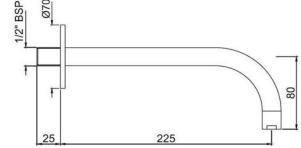

## jaquar.com

| Product Code                      | SPJ-CHR-5447                                                                                                                                                                                                                                                                                                                                                                                                                                                                                                                                  |
|-----------------------------------|-----------------------------------------------------------------------------------------------------------------------------------------------------------------------------------------------------------------------------------------------------------------------------------------------------------------------------------------------------------------------------------------------------------------------------------------------------------------------------------------------------------------------------------------------|
| Description                       | Basin Spout 9" with Wall Flange                                                                                                                                                                                                                                                                                                                                                                                                                                                                                                               |
| Flow Rate                         | 29.81 LPM @ 3 bar                                                                                                                                                                                                                                                                                                                                                                                                                                                                                                                             |
| Flow regulator                    | By using flow regulators (Product should be ordered with suffix as GA-6.0 LPM, GB-8.0 LPM & GD-3.8 LPM @ 3.0 Bar pressure) one can regulate the flow rate.                                                                                                                                                                                                                                                                                                                                                                                    |
| Recommended Water Pressure        | 0.5 Bar - 5 Bar                                                                                                                                                                                                                                                                                                                                                                                                                                                                                                                               |
| Brass Specification in Percentage | Brass Ingots as per IS:1264-1997   Cu (58.0-63.0), Sn (0.0-1.0), Pb (0.5-2.5), Ni (0.0-1.0), AI (0.2-0.8), Mn (0.0-0.5), Total   Impurity (0.0-2.0), Zn (Remainder)   Brass Rod as per IS:319-1989   Cu (56.0-59.0), Pb (2.0-3.5), Fe (0.0-0.35), Total Impurity (0.0-0.7), Zn (Remainder)   Brass Sheets as per IS:410-1977   Cu (61.5-64.5), Pb (0.0-0.3), Fe (0.0-0.075), Total Impurity (0.0-0.6), Zn (Remainder)   Brass Pipe as per IS:407-1996   Cu (62.0-65.0), Pb (0.0-0.3), Fe (0.0-0.01), Total Impurity (0.0-0.6), Zn (Remainder) |
| Water Tightness                   | 16 bar (Pass)                                                                                                                                                                                                                                                                                                                                                                                                                                                                                                                                 |
| Pressure Resistance               | 25 bar (Pass)                                                                                                                                                                                                                                                                                                                                                                                                                                                                                                                                 |
| Finish                            | Plating: Nickel-10.0 micron Chromium-0.3 micron<br>Salt Spray (500 hrs + Validated)<br>Adhesion (Pass)                                                                                                                                                                                                                                                                                                                                                                                                                                        |
| Aerator Size                      | WRAS, ACS Approved (M 18X1)                                                                                                                                                                                                                                                                                                                                                                                                                                                                                                                   |
|                                   | CHROME (CHR)                                                                                                                                                                                                                                                                                                                                                                                                                                                                                                                                  |