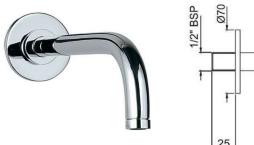

## jaquar.com

| Product Code                      | SPJ-CHR-5447                                                                                                                                                                                                                                                                                                                                                                                                                                                                                                                                  |
|-----------------------------------|-----------------------------------------------------------------------------------------------------------------------------------------------------------------------------------------------------------------------------------------------------------------------------------------------------------------------------------------------------------------------------------------------------------------------------------------------------------------------------------------------------------------------------------------------|
| Description                       | Basin Spout 9" with Wall Flange                                                                                                                                                                                                                                                                                                                                                                                                                                                                                                               |
| Flow Rate                         | 29.81 LPM @ 3 bar                                                                                                                                                                                                                                                                                                                                                                                                                                                                                                                             |
| Flow regulator                    | By using flow regulators (Product should be ordered with suffix as GA-6.0 LPM, GB-8.0 LPM & GD-3.8 LPM @ 3.0 Bar pressure) one can regulate the flow rate.                                                                                                                                                                                                                                                                                                                                                                                    |
| Recommended Water Pressure        | 0.5 Bar - 5 Bar                                                                                                                                                                                                                                                                                                                                                                                                                                                                                                                               |
| Brass Specification in Percentage | Brass Ingots as per IS:1264-1997   Cu (58.0-63.0), Sn (0.0-1.0), Pb (0.5-2.5), Ni (0.0-1.0), AI (0.2-0.8), Mn (0.0-0.5), Total   Impurity (0.0-2.0), Zn (Remainder)   Brass Rod as per IS:319-1989   Cu (56.0-59.0), Pb (2.0-3.5), Fe (0.0-0.35), Total Impurity (0.0-0.7), Zn (Remainder)   Brass Sheets as per IS:410-1977   Cu (61.5-64.5), Pb (0.0-0.3), Fe (0.0-0.075), Total Impurity (0.0-0.6), Zn (Remainder)   Brass Pipe as per IS:407-1996   Cu (62.0-65.0), Pb (0.0-0.3), Fe (0.0-0.01), Total Impurity (0.0-0.6), Zn (Remainder) |
| Water Tightness                   | 16 bar (Pass)                                                                                                                                                                                                                                                                                                                                                                                                                                                                                                                                 |
| Pressure Resistance               | 25 bar (Pass)                                                                                                                                                                                                                                                                                                                                                                                                                                                                                                                                 |
| Finish                            | Plating: Nickel-10.0 micron Chromium-0.3 micron<br>Salt Spray (500 hrs + Validated)<br>Adhesion (Pass)                                                                                                                                                                                                                                                                                                                                                                                                                                        |
| Aerator Size                      | WRAS, ACS Approved (M 18X1)                                                                                                                                                                                                                                                                                                                                                                                                                                                                                                                   |
|                                   | CHROME (CHR)                                                                                                                                                                                                                                                                                                                                                                                                                                                                                                                                  |