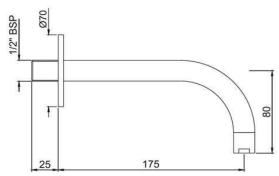

| Product Code                      | SPJ-CHR-5443                                                                                                                                                                                                                                                                                                                                                                                                                                                                                                                     |
|-----------------------------------|----------------------------------------------------------------------------------------------------------------------------------------------------------------------------------------------------------------------------------------------------------------------------------------------------------------------------------------------------------------------------------------------------------------------------------------------------------------------------------------------------------------------------------|
| Description                       | Basin Spout 7" with Wall Flange                                                                                                                                                                                                                                                                                                                                                                                                                                                                                                  |
| Flow Rate                         | 13.93 LPM @ 3 bar                                                                                                                                                                                                                                                                                                                                                                                                                                                                                                                |
| Flow regulator                    | By using flow regulators (Product should be ordered with suffix as GA-6.0 LPM, GB-8.0 LPM & GD-3.8 LPM @ 3.0 Bar pressure) one can regulate the flow rate.                                                                                                                                                                                                                                                                                                                                                                       |
| Recommended Water Pressure        | 0.5 Bar - 5 Bar                                                                                                                                                                                                                                                                                                                                                                                                                                                                                                                  |
| Brass Specification in Percentage | Brass Ingots as per IS:1264-1997 Cu (58.0-63.0), Sn (0.0-1.0), Pb (0.5-2.5), Ni (0.0-1.0), Al (0.2-0.8), Mn (0.0-0.5), Total Impurity (0.0-2.0), Zn (Remainder)  Brass Rod as per IS:319-1989 Cu (56.0-59.0), Pb (2.0-3.5), Fe (0.0-0.35), Total Impurity (0.0-0.7), Zn (Remainder)  Brass Sheets as per IS:410-1977 Cu (61.5-64.5), Pb (0.0-0.3), Fe (0.0-0.075), Total Impurity (0.0-0.6), Zn (Remainder)  Brass Pipe as per IS:407-1996 Cu (62.0-65.0), Pb (0.0-0.3), Fe (0.0-0.01), Total Impurity (0.0-0.6), Zn (Remainder) |
| Water Tightness                   | 16 bar (Pass)                                                                                                                                                                                                                                                                                                                                                                                                                                                                                                                    |
| Pressure Resistance               | 25 bar (Pass)                                                                                                                                                                                                                                                                                                                                                                                                                                                                                                                    |
| Finish                            | Plating: Nickel-10.0 micron Chromium-0.3 micron Salt Spray (500 hrs + Validated) Adhesion (Pass)                                                                                                                                                                                                                                                                                                                                                                                                                                 |
| Aerator Size                      | WRAS, ACS Approved (M 18X1)                                                                                                                                                                                                                                                                                                                                                                                                                                                                                                      |
| Available Colour Finishing        | CHROME (CHR)                                                                                                                                                                                                                                                                                                                                                                                                                                                                                                                     |