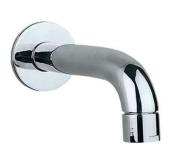

| Product Code                      | SPJ-CHR-5429S                                                                         |
|-----------------------------------|---------------------------------------------------------------------------------------|
| Description                       | Bathtub Spout with Wall Flange, Stainless Steel                                       |
| Flow Rate                         | 47.00 LPM @ 3 bar                                                                     |
| Flow regulator                    | By using flow regulators (Product should be ordered with suffix as G-2.5 LPM, GA-6.0  |
|                                   | LPM, GB-8.0 LPM, GD-3.8 LPM & GE-1.3 LPM @ 3.0 Bar pressure) one can regulate the     |
|                                   | flow rate.                                                                            |
| Recommended Water Pressure        | 0.5 Bar - 5 Bar                                                                       |
| Brass Specification in Percentage | Brass Rod as per IS:319-1989                                                          |
|                                   | Cu (56.0-59.0), Pb (2.0-3.5), Fe (0.0-0.35), Total Impurity (0.0-0.7), Zn (Remainder) |
|                                   |                                                                                       |
|                                   | S.S Sheets as per AISI: 304                                                           |
|                                   | Ni (8.0-11.0), Ch (18.0-20.0), Mn (0.0-0.2), Ca (0.0-0.08), Ir (Remainder)            |
|                                   | S.S Pipe AISI:304                                                                     |
|                                   | Ni (8.0-11.0), Ch (18.0-20.0), Mn (0.0-0.2), Ca (0.0-0.08), Ir (Remainder)            |
| Water Tightness                   | 16 bar (Pass)                                                                         |
| Pressure Resistance               | 25 bar (Pass)                                                                         |
| Finish                            | Plating: Nickel-10.0 micron Chromium-0.3 micron                                       |
|                                   | Salt Spray (500 hrs + Validated)                                                      |
|                                   | Adhesion (Pass)                                                                       |
| Aerator Size                      | WRAS, ACS Approved (M28X1)                                                            |
| Available Colour Finishing        | CHROME (CHR)                                                                          |