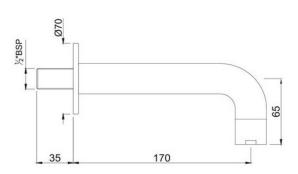

| Product Code                      | SPJ-CHR-5429S                                                                         |
|-----------------------------------|---------------------------------------------------------------------------------------|
| Description                       | Bathtub Spout with Wall Flange, Stainless Steel                                       |
| Flow Rate                         | 47.00 LPM @ 3 bar                                                                     |
| Flow regulator                    | By using flow regulators (Product should be ordered with suffix as G-2.5 LPM, GA-6.0  |
|                                   | LPM, GB-8.0 LPM, GD-3.8 LPM & GE-1.3 LPM @ 3.0 Bar pressure) one can regulate the     |
|                                   | flow rate.                                                                            |
| Recommended Water Pressure        | 0.5 Bar - 5 Bar                                                                       |
| Brass Specification in Percentage | Brass Rod as per IS:319-1989                                                          |
|                                   | Cu (56.0-59.0), Pb (2.0-3.5), Fe (0.0-0.35), Total Impurity (0.0-0.7), Zn (Remainder) |
|                                   |                                                                                       |
|                                   | S.S Sheets as per AISI: 304                                                           |
|                                   | Ni (8.0-11.0), Ch (18.0-20.0), Mn (0.0-0.2), Ca (0.0-0.08), Ir (Remainder)            |
|                                   | S.S Pipe AISI:304                                                                     |
|                                   | Ni (8.0-11.0), Ch (18.0-20.0), Mn (0.0-0.2), Ca (0.0-0.08), Ir (Remainder)            |
| Water Tightness                   | 16 bar (Pass)                                                                         |
| Pressure Resistance               | 25 bar (Pass)                                                                         |
| Finish                            | Plating: Nickel-10.0 micron Chromium-0.3 micron                                       |
|                                   | Salt Spray (500 hrs + Validated)                                                      |
|                                   | Adhesion (Pass)                                                                       |
| Aerator Size                      | WRAS, ACS Approved (M28X1)                                                            |
| Available Colour Finishing        | CHROME (CHR)                                                                          |