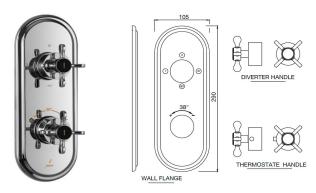

## jaquar.com

| Product Code                      | QQP-CHR-7683KPM                                                                                                                                                                                                                                                                                                                                                          |
|-----------------------------------|--------------------------------------------------------------------------------------------------------------------------------------------------------------------------------------------------------------------------------------------------------------------------------------------------------------------------------------------------------------------------|
| Description                       | Aquamax Exposed Part Kit of Thermostatic Shower Mixer with 3-way diverter (Compatible with ALD-683)                                                                                                                                                                                                                                                                      |
| Recommended Water Pressure        | 0.2 Bar- 5 bar                                                                                                                                                                                                                                                                                                                                                           |
| Brass Specification in Percentage | Brass Forgings   Cu (56.5 - 60.0), Pb (0.6 - 2.0), Fe (0.30 Max), Total Impurities excl. Fe (0.75 Max), Zn (Remainder)   Brass Rod as per IS:319-1989   Cu (56.0-59.0), Pb (2.0-3.5), Fe (0.0-0.35), Total Impurity (0.0-0.7), Zn (Remainder)   Brass Sheets as per IS:410-1977   Cu (61.5-64.5), Pb (0.0-0.3), Fe (0.0-0.075), Total Impurity (0.0-0.6), Zn (Remainder) |
| Finish                            | Plating: Nickel-10.0 micron Chromium-0.3 micron<br>Salt Spray (500 hrs + Validated)<br>Adhesion (Pass)                                                                                                                                                                                                                                                                   |
| Available Colour Finishing        | CHROME (CHR)                                                                                                                                                                                                                                                                                                                                                             |