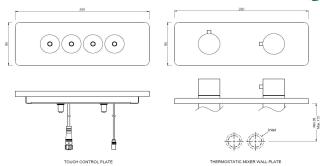

| Product Code                                              | QLD-CHR-309685KRMHB                                                                                                                                                                                                                                                                                                                                                                                                                                                                                                                                                                                                                                                                                                        |
|-----------------------------------------------------------|----------------------------------------------------------------------------------------------------------------------------------------------------------------------------------------------------------------------------------------------------------------------------------------------------------------------------------------------------------------------------------------------------------------------------------------------------------------------------------------------------------------------------------------------------------------------------------------------------------------------------------------------------------------------------------------------------------------------------|
| Description                                               | Exposed Part Kit of QLOUD Touch Shower System with 4 outlets for connection to Rain, Mist/Waterfall, Hand Shower & Body Shower (Compatible with QLD-CHR-309661C)  • Exposed wall flange for thermostatic shower mixer  • Exposed wall flange with inbuilt touch control panel for 4 outlets for concealed plastic box  • CPU system with 1 inlet & 4 outlets connections  • 3 meter extension cable for touch control panel to CPU-1pc  • 3 meter extension cable for power adapter to touch control panel-1Pc  • Battery box with connecting cabel to touch control panel-1Pc  • 800mm Long Braided Hose, 15mm Size-04 Nos  • 800mm Long Braided Hose, 20mm Size-01 Nos  • Filter - 01 Nos  • Metallic clamp & screw-1Set |
| Material Specification in Percentage                      | Brass Ingots as per IS:1264-1997 Cu (58.0-63.0), Sn (0.0-1.0), Pb (0.5-2.5), Ni (0.0-1.0), Al (0.2-0.8), Mn (0.0-0.5), Total Impurity (0.0-2.0), Zn (Remainder) Brass Rod as per IS:319-1989 Cu (56.0-59.0), Pb (2.0-3.5), Fe (0.0-0.35), Total Impurity (0.0-0.7), Zn (Remainder) Brass Sheets as per IS:410-1977 Cu (61.5-64.5), Pb (0.0-0.3), Fe (0.0-0.075), Total Impurity (0.0-0.6), Zn (Remainder)                                                                                                                                                                                                                                                                                                                  |
| Water Pressure                                            | Minimum Dynamic : 1.0 bar<br>Maximum Dynamic : 6.0 Bar<br>Recomended Dynamic : 3.0 bar                                                                                                                                                                                                                                                                                                                                                                                                                                                                                                                                                                                                                                     |
| Water Inlet Temperature                                   | Minimum: 5°C  Maximum: 65°C                                                                                                                                                                                                                                                                                                                                                                                                                                                                                                                                                                                                                                                                                                |
| FLOW RATE ( Valve Box+ Thermostat ) @ 3.0 bar & free flow | One OUT opened (mixed ) : 33 L/m Two OUT opened (mixed) : 44 L/m                                                                                                                                                                                                                                                                                                                                                                                                                                                                                                                                                                                                                                                           |
| Power Supply System                                       | Input Rating :- Voltage: 100-240Vac, Current: 0.4A, Frequency: 50/60Hz Output Rating: - Voltage: 6.0Vdc, Current: 0.6A, Power Load: 3.6W Max Plug Type: - 3 PIN D-TYPE                                                                                                                                                                                                                                                                                                                                                                                                                                                                                                                                                     |
| Ingress Protection Rating                                 | Solenoid Valve Box - IP53, Touch Control Panel- IP65                                                                                                                                                                                                                                                                                                                                                                                                                                                                                                                                                                                                                                                                       |
| Water Connection                                          | Inlet and Outlet connection: 3/4" BSP/20mm for In-wall thermostatic control body Inlet connection: 3/4" BSP/20mm and outlet connection: 1/2" BSP/15mm for solenoid valve box                                                                                                                                                                                                                                                                                                                                                                                                                                                                                                                                               |
| Environmental Working Conditions                          | Ambient temperature: +5°C to 60°C, Relative humidity: from 30% to 95%                                                                                                                                                                                                                                                                                                                                                                                                                                                                                                                                                                                                                                                      |
| Factory Settings                                          | Automatic Safty Shut-Off time : 20 Minutes The maximum number of outlets opened at the same time are 2.                                                                                                                                                                                                                                                                                                                                                                                                                                                                                                                                                                                                                    |
| Water Tightness                                           | Maximum static test pressure >16 bar                                                                                                                                                                                                                                                                                                                                                                                                                                                                                                                                                                                                                                                                                       |
| Adjustable Parameters                                     | Flow Rate, Temperature, 4 Different Outlets                                                                                                                                                                                                                                                                                                                                                                                                                                                                                                                                                                                                                                                                                |
| Finish                                                    | Plating: Nickel-10.0 micron Chromium-0.3 micron Salt Spray (500 hrs + Validated) Adhesion (Pass)                                                                                                                                                                                                                                                                                                                                                                                                                                                                                                                                                                                                                           |
|                                                           |                                                                                                                                                                                                                                                                                                                                                                                                                                                                                                                                                                                                                                                                                                                            |