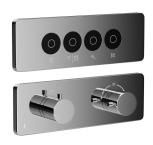

| Product Code                                              | QLD-CHR-309685KRMHB                                                                                                                                                                                                                                                                                                                                                                                                                                                                                                                                                                                                                                                                                                        |
|-----------------------------------------------------------|----------------------------------------------------------------------------------------------------------------------------------------------------------------------------------------------------------------------------------------------------------------------------------------------------------------------------------------------------------------------------------------------------------------------------------------------------------------------------------------------------------------------------------------------------------------------------------------------------------------------------------------------------------------------------------------------------------------------------|
| Description                                               | Exposed Part Kit of QLOUD Touch Shower System with 4 outlets for connection to Rain, Mist/Waterfall, Hand Shower & Body Shower (Compatible with QLD-CHR-309661C)  • Exposed wall flange for thermostatic shower mixer  • Exposed wall flange with inbuilt touch control panel for 4 outlets for concealed plastic box  • CPU system with 1 inlet & 4 outlets connections  • 3 meter extension cable for touch control panel to CPU-1pc  • 3 meter extension cable for power adapter to touch control panel-1Pc  • Battery box with connecting cabel to touch control panel-1Pc  • 800mm Long Braided Hose, 15mm Size-04 Nos  • 800mm Long Braided Hose, 20mm Size-01 Nos  • Filter - 01 Nos  • Metallic clamp & screw-1Set |
| Material Specification in Percentage                      | Brass Ingots as per IS:1264-1997 Cu (58.0-63.0), Sn (0.0-1.0), Pb (0.5-2.5), Ni (0.0-1.0), Al (0.2-0.8), Mn (0.0-0.5), Total Impurity (0.0-2.0), Zn (Remainder) Brass Rod as per IS:319-1989 Cu (56.0-59.0), Pb (2.0-3.5), Fe (0.0-0.35), Total Impurity (0.0-0.7), Zn (Remainder) Brass Sheets as per IS:410-1977 Cu (61.5-64.5), Pb (0.0-0.3), Fe (0.0-0.075), Total Impurity (0.0-0.6), Zn (Remainder)                                                                                                                                                                                                                                                                                                                  |
| Water Pressure                                            | Minimum Dynamic : 1.0 bar<br>Maximum Dynamic : 6.0 Bar<br>Recomended Dynamic : 3.0 bar                                                                                                                                                                                                                                                                                                                                                                                                                                                                                                                                                                                                                                     |
| Water Inlet Temperature                                   | Minimum: 5°C  Maximum: 65°C                                                                                                                                                                                                                                                                                                                                                                                                                                                                                                                                                                                                                                                                                                |
| FLOW RATE ( Valve Box+ Thermostat ) @ 3.0 bar & free flow | One OUT opened (mixed ) : 33 L/m Two OUT opened (mixed) : 44 L/m                                                                                                                                                                                                                                                                                                                                                                                                                                                                                                                                                                                                                                                           |
| Power Supply System                                       | Input Rating :- Voltage: 100-240Vac, Current: 0.4A, Frequency: 50/60Hz Output Rating: - Voltage: 6.0Vdc, Current: 0.6A, Power Load: 3.6W Max Plug Type: - 3 PIN D-TYPE                                                                                                                                                                                                                                                                                                                                                                                                                                                                                                                                                     |
| Ingress Protection Rating                                 | Solenoid Valve Box - IP53, Touch Control Panel- IP65                                                                                                                                                                                                                                                                                                                                                                                                                                                                                                                                                                                                                                                                       |
| Water Connection                                          | Inlet and Outlet connection: 3/4" BSP/20mm for In-wall thermostatic control body Inlet connection: 3/4" BSP/20mm and outlet connection: 1/2" BSP/15mm for solenoid valve box                                                                                                                                                                                                                                                                                                                                                                                                                                                                                                                                               |
| Environmental Working Conditions                          | Ambient temperature: +5°C to 60°C, Relative humidity: from 30% to 95%                                                                                                                                                                                                                                                                                                                                                                                                                                                                                                                                                                                                                                                      |
| Factory Settings                                          | Automatic Safty Shut-Off time : 20 Minutes The maximum number of outlets opened at the same time are 2.                                                                                                                                                                                                                                                                                                                                                                                                                                                                                                                                                                                                                    |
| Water Tightness                                           | Maximum static test pressure >16 bar                                                                                                                                                                                                                                                                                                                                                                                                                                                                                                                                                                                                                                                                                       |
| Adjustable Parameters                                     | Flow Rate, Temperature, 4 Different Outlets                                                                                                                                                                                                                                                                                                                                                                                                                                                                                                                                                                                                                                                                                |
| Finish                                                    | Plating: Nickel-10.0 micron Chromium-0.3 micron Salt Spray (500 hrs + Validated) Adhesion (Pass)                                                                                                                                                                                                                                                                                                                                                                                                                                                                                                                                                                                                                           |
|                                                           |                                                                                                                                                                                                                                                                                                                                                                                                                                                                                                                                                                                                                                                                                                                            |