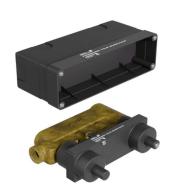

| Product Code                         | QLD-CHR-309661C                                                                                                                                                                                                                                                                                                                                 |
|--------------------------------------|-------------------------------------------------------------------------------------------------------------------------------------------------------------------------------------------------------------------------------------------------------------------------------------------------------------------------------------------------|
| Description                          | QLOUD Thermostatic Shower Mixer Body and Touch Control Panel Plastic box for Concealed installation                                                                                                                                                                                                                                             |
| Flow Rate                            | 53.00 LPM @ 3 bar                                                                                                                                                                                                                                                                                                                               |
| Recommended Water Pressure           | 1.0 Bar- 6.0 bar                                                                                                                                                                                                                                                                                                                                |
| Water Connections                    | Inlet and Outlet : 3/4"" BSP/20mm                                                                                                                                                                                                                                                                                                               |
| Material Specification in Percentage | Brass Ingots as per IS:1264-1997 Cu (58.0-63.0), Sn (0.0-1.0), Pb (0.5-2.5), Ni (0.0-1.0), Al (0.2-0.8), Mn (0.0-0.5), Total Impurity (0.0-2.0), Zn (Remainder) Brass Rod as per IS:319-1989 Cu (56.0-59.0), Pb (2.0-3.5), Fe (0.0-0.35), Total Impurity (0.0-0.7), Zn (Remainder)                                                              |
| Specification                        | Cartridges made of high performance thermostatic polymer materials that meet the global standards for high and low pressure High technology thermoplastic polymer minimises lime-scale build up Standard temperature range: 15° C to 60° C (59-104°F) Shower mixer contains ceramic cartridge for ON & OFF function. Protected against backflow |
| Available Colour Finishing           | CHROME (CHR)                                                                                                                                                                                                                                                                                                                                    |
|                                      |                                                                                                                                                                                                                                                                                                                                                 |

THERMOSTATIC SHOWER MIXER BODY

\* As per in-house testing done on automatic life cycle testing machine made by Giussani, Italy

DISCLAIMER: Our every effort has been made to ensure factual accuracy, the information presented subject to changes due to requirements in different sites, markets and/ or countries. 10% variation in flow rate may be possible. Jaquar reserves the right to make the necessary amendments at any time without prior notice.