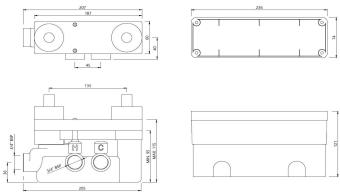

| Product Code                         | QLD-CHR-309661C                                                                                                                                                                                                                                                                                                                                 |
|--------------------------------------|-------------------------------------------------------------------------------------------------------------------------------------------------------------------------------------------------------------------------------------------------------------------------------------------------------------------------------------------------|
| Description                          | QLOUD Thermostatic Shower Mixer Body and Touch Control Panel Plastic box for Concealed installation                                                                                                                                                                                                                                             |
| Flow Rate                            | 53.00 LPM @ 3 bar                                                                                                                                                                                                                                                                                                                               |
| Recommended Water Pressure           | 1.0 Bar- 6.0 bar                                                                                                                                                                                                                                                                                                                                |
| Water Connections                    | Inlet and Outlet : 3/4"" BSP/20mm                                                                                                                                                                                                                                                                                                               |
| Material Specification in Percentage | Brass Ingots as per IS:1264-1997 Cu (58.0-63.0), Sn (0.0-1.0), Pb (0.5-2.5), Ni (0.0-1.0), Al (0.2-0.8), Mn (0.0-0.5), Total Impurity (0.0-2.0), Zn (Remainder) Brass Rod as per IS:319-1989 Cu (56.0-59.0), Pb (2.0-3.5), Fe (0.0-0.35), Total Impurity (0.0-0.7), Zn (Remainder)                                                              |
| Specification                        | Cartridges made of high performance thermostatic polymer materials that meet the global standards for high and low pressure High technology thermoplastic polymer minimises lime-scale build up Standard temperature range: 15° C to 60° C (59-104°F) Shower mixer contains ceramic cartridge for ON & OFF function. Protected against backflow |
| Available Colour Finishing           | CHROME (CHR)                                                                                                                                                                                                                                                                                                                                    |
|                                      |                                                                                                                                                                                                                                                                                                                                                 |

THERMOSTATIC SHOWER MIXER BODY

\* As per in-house testing done on automatic life cycle testing machine made by Giussani, Italy

DISCLAIMER: Our every effort has been made to ensure factual accuracy, the information presented subject to changes due to requirements in different sites, markets and/ or countries. 10% variation in flow rate may be possible. Jaquar reserves the right to make the necessary amendments at any time without prior notice.