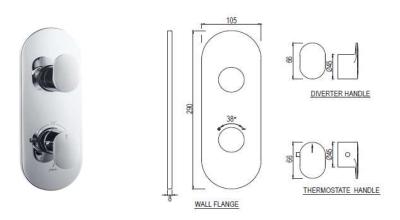

## jaquar.com

| Product Code                      | OPP-CHR-15661KPM                                                                                                                  |
|-----------------------------------|-----------------------------------------------------------------------------------------------------------------------------------|
| Description                       | Aquamax Exposed Part Kit of Thermostatic Shower Mixer (Suitable for ALD-661)                                                      |
| Recommended Water Pressure        | 0.2 Bar- 5 bar                                                                                                                    |
|                                   | <b>Brass Forgings</b><br>Cu (56.5 - 60.0), Pb (0.6 - 2.0), Fe (0.30 Max), Total Impurities excl. Fe (0.75 Max), Zn<br>(Remainder) |
| Brass Specification in Percentage | <b>Brass Rod as per IS:319-1989</b><br>Cu (56.0-59.0), Pb (2.0-3.5), Fe (0.0-0.35), Total Impurity (0.0-0.7), Zn (Remainder)      |
|                                   | Brass Sheets as per IS:410-1977                                                                                                   |
|                                   | Cu (61.5-64.5), Pb (0.0-0.3), Fe (0.0-0.075), Total Impurity (0.0-0.6), Zn (Remainder)                                            |
| Finish                            | Plating: Nickel-10.0 micron Chromium-0.3 micron<br>Salt Spray (500 hrs + Validated)<br>Adhesion (Pass)                            |
| Available Colour Finishing        | CHROME (CHR)                                                                                                                      |