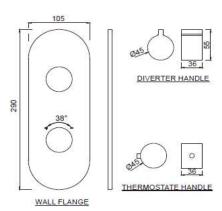

| Product Code                      | LAG-CHR-91661K                                                                                                                                                                                                                                                                                                                                                   |
|-----------------------------------|------------------------------------------------------------------------------------------------------------------------------------------------------------------------------------------------------------------------------------------------------------------------------------------------------------------------------------------------------------------|
| Description                       | Aquamax Exposed Part Kit of Thermostatic Shower Mixer (Compatible with ALD-661)                                                                                                                                                                                                                                                                                  |
| Recommended Water Pressure        | 0.2 Bar- 5 bar                                                                                                                                                                                                                                                                                                                                                   |
| Brass Specification in Percentage | Brass Forgings Cu (56.5 - 60.0), Pb (0.6 - 2.0), Fe (0.30 Max), Total Impurities excl. Fe (0.75 Max), Zn (Remainder)  Brass Rod as per IS:319-1989 Cu (56.0-59.0), Pb (2.0-3.5), Fe (0.0-0.35), Total Impurity (0.0-0.7), Zn (Remainder)  Brass Sheets as per IS:410-1977 Cu (61.5-64.5), Pb (0.0-0.3), Fe (0.0-0.075), Total Impurity (0.0-0.6), Zn (Remainder) |
| Finish                            | Plating: Nickel-10.0 micron Chromium-0.3 micron Salt Spray (500 hrs + Validated) Adhesion (Pass)                                                                                                                                                                                                                                                                 |
| Available Colour Finishing        | CHROME (CHR)                                                                                                                                                                                                                                                                                                                                                     |