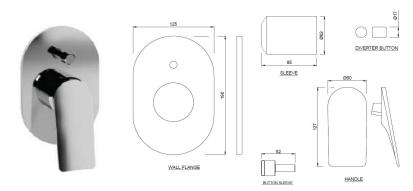

## jaquar.com

| Product Code                                                                                                                                                                                                                                                                        | LAG-CHR-91079NK                                                                                                                                                                                                                                    |
|-------------------------------------------------------------------------------------------------------------------------------------------------------------------------------------------------------------------------------------------------------------------------------------|----------------------------------------------------------------------------------------------------------------------------------------------------------------------------------------------------------------------------------------------------|
| Description                                                                                                                                                                                                                                                                         | Single Lever Exposed Parts Kit of Hi-flow Diverter Consisting of Operating Lever, Cartridge Sleeve,<br>Wall Flange (with Seals), Button Assembly Sleeve & Button (Compatible with ALD-079N)                                                        |
| Recommended Water Pressure                                                                                                                                                                                                                                                          | 0.5 Bar - 5 Bar                                                                                                                                                                                                                                    |
| Brass Specification in Percentage                                                                                                                                                                                                                                                   | Brass Rod as per IS:319-1989<br>Cu (56.0-59.0), Pb (2.0-3.5), Fe (0.0-0.35), Total Impurity (0.0-0.7), Zn (Remainder)<br>Brass Sheets as per IS:410-1977<br>Cu (61.5-64.5), Pb (0.0-0.3), Fe (0.0-0.075), Total Impurity (0.0-0.6), Zn (Remainder) |
| Finish                                                                                                                                                                                                                                                                              | Plating: Nickel-10.0 micron Chromium-0.3 micron<br>Salt Spray (500 hrs + Validated)<br>Adhesion (Pass)                                                                                                                                             |
| Available Single Colour Finishing                                                                                                                                                                                                                                                   | Black Chrome (BCH), Black Matt (BLM), Gold Matt-PVD (GMP), Gold Bright-PVD (GBP) & Blush Gold<br>Bright PVD (BGP)                                                                                                                                  |
| Available Dual Colour Finishing<br>(First Colour for Body & Second for<br>Lever)                                                                                                                                                                                                    | Black Matt & Black Chrome (BBC), Gold Matt-PVD & Gold Bright-PVD (GMG), Black Matt & Gold<br>Matt-PVD (BGM)                                                                                                                                        |
| DISCLAIMER: Our every effort has been made to ensure factual accuracy, the information presented subject to changes due to requirements in different sites, markets and/ or countries. Jaquar reserves the right to make the necessary amendments at any time without prior notice. |                                                                                                                                                                                                                                                    |