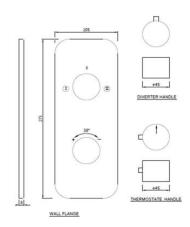

| Product Code                      | FLR-CHR-5681K                                                                                                                                                                                                                                                                                                                                                    |
|-----------------------------------|------------------------------------------------------------------------------------------------------------------------------------------------------------------------------------------------------------------------------------------------------------------------------------------------------------------------------------------------------------------|
| Description                       | Aquamax Exposed Part Kit of Thermostatic Shower Mixer with 2-way diverter (Suitable for ALD-681)                                                                                                                                                                                                                                                                 |
| Recommended Water Pressure        | 0.2 Bar- 5 bar                                                                                                                                                                                                                                                                                                                                                   |
| Brass Specification in Percentage | Brass Forgings Cu (56.5 - 60.0), Pb (0.6 - 2.0), Fe (0.30 Max), Total Impurities excl. Fe (0.75 Max), Zn (Remainder)  Brass Rod as per IS:319-1989 Cu (56.0-59.0), Pb (2.0-3.5), Fe (0.0-0.35), Total Impurity (0.0-0.7), Zn (Remainder)  Brass Sheets as per IS:410-1977 Cu (61.5-64.5), Pb (0.0-0.3), Fe (0.0-0.075), Total Impurity (0.0-0.6), Zn (Remainder) |
| Finish                            | Plating: Nickel-10.0 micron Chromium-0.3 micron Salt Spray (500 hrs + Validated) Adhesion (Pass)                                                                                                                                                                                                                                                                 |
| Available Colour Finishing        | CHROME (CHR)                                                                                                                                                                                                                                                                                                                                                     |